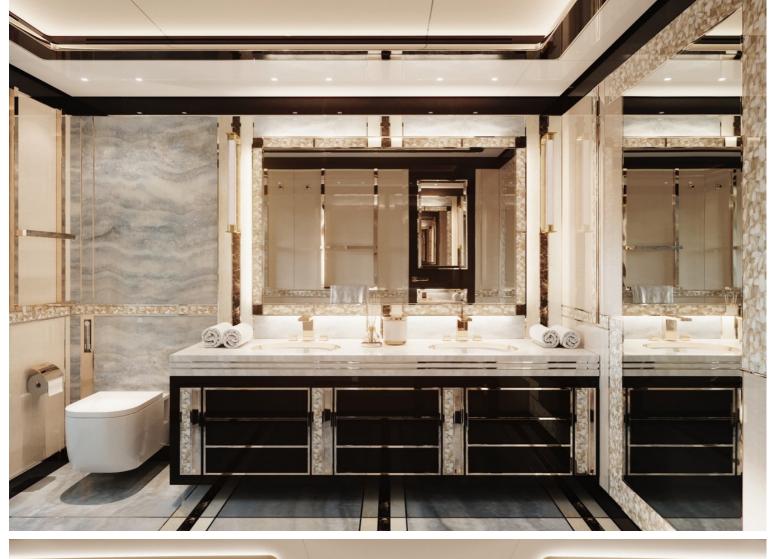

## **M/Y GTT 135**

The GTT 135 is the second-generation model in the Dynamiq range of fast family cruisers that was introduced with 39m Jetsetter in 2017. Built on an efficient and comfortable, round-bilge platform, the all-aluminum yacht can reach a top speed of 21 knots with a transatlantic range of 3,000nm at 12 knots. The new GTT 135 is half a meter wider and more than a meter longer than the previous model but has retained a shallow draft of just 1.8m (just over 5.9 feet), which is ideal for the cruising the Caribbean, Mediterranean or Asian islands. With the largest sundeck in her class, exceptional ceiling heights and five voluminous cabins for ten guests, along with engineering and hydrodynamic design by leading Dutch naval architects, the new GTT 135 is the perfect implementation of superyacht quality and comfort in a relatively compact package.