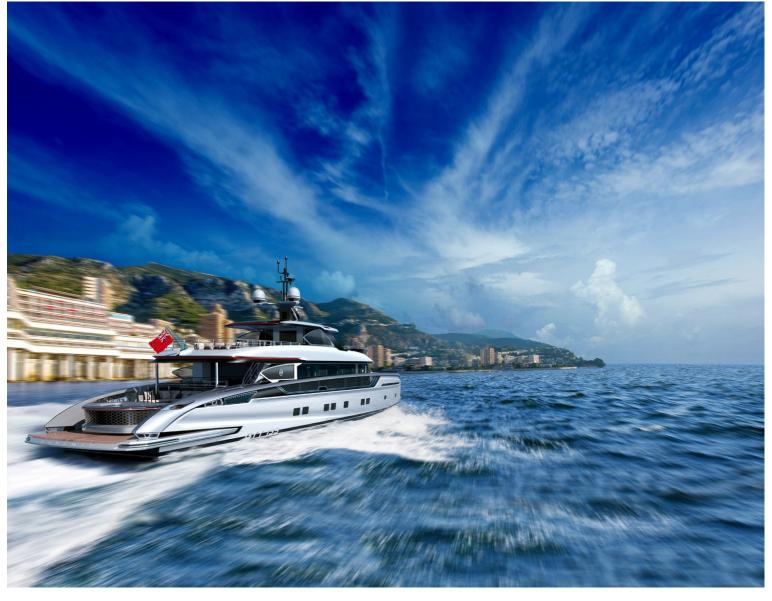

## **M/Y GTT 135**

The GTT 135 is the second-generation model in the Dynamiq range of fast family cruisers that was introduced with 39m Jetsetter in 2017. Built on an efficient and comfortable, round-bilge platform, the all-aluminum yacht can reach a top speed of 21 knots with a transatlantic range of 3,000nm at 12 knots. The new GTT 135 is half a meter wider and more than a meter longer than the previous model but has retained a shallow draft of just 1.8m (just over 5.9 feet), which is ideal for the cruising the Caribbean, Mediterranean or Asian islands. With the largest sundeck in her class, exceptional ceiling heights and five voluminous cabins for ten guests, along with engineering and hydrodynamic design by leading Dutch naval architects, the new GTT 135 is the perfect implementation of superyacht quality and comfort in a relatively compact package.