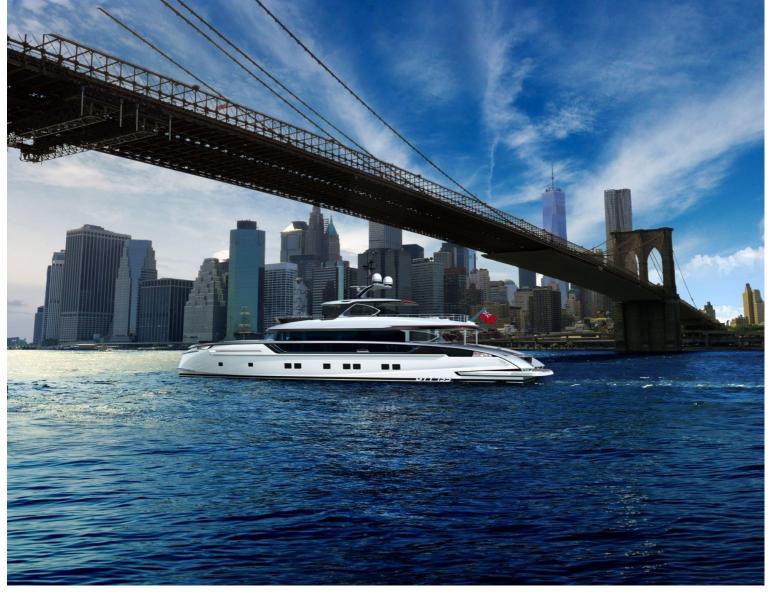

## **M/Y GTT 135**

The GTT 135 is the second-generation model in the Dynamiq range of fast family cruisers that was introduced with 39m Jetsetter in 2017. Built on an efficient and comfortable, round-bilge platform, the all-aluminum yacht can reach a top speed of 21 knots with a transatlantic range of 3,000nm at 12 knots. The new GTT 135 is half a meter wider and more than a meter longer than the previous model but has retained a shallow draft of just 1.8m (just over 5.9 feet), which is ideal for the cruising the Caribbean, Mediterranean or Asian islands. With the largest sundeck in her class, exceptional ceiling heights and five voluminous cabins for ten guests, along with engineering and hydrodynamic design by leading Dutch naval architects, the new GTT 135 is the perfect implementation of superyacht quality and comfort in a relatively compact package.