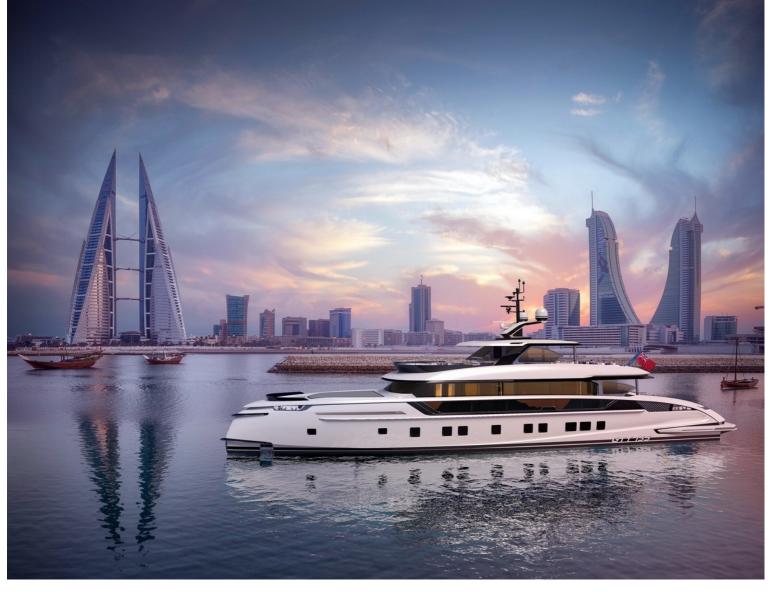

## **M/Y GTT 135**

The GTT 135 is the second-generation model in the Dynamiq range of fast family cruisers that was introduced with 39m Jetsetter in 2017. Built on an efficient and comfortable, round-bilge platform, the all-aluminum yacht can reach a top speed of 21 knots with a transatlantic range of 3,000nm at 12 knots. The new GTT 135 is half a meter wider and more than a meter longer than the previous model but has retained a shallow draft of just 1.8m (just over 5.9 feet), which is ideal for the cruising the Caribbean, Mediterranean or Asian islands. With the largest sundeck in her class, exceptional ceiling heights and five voluminous cabins for ten guests, along with engineering and hydrodynamic design by leading Dutch naval architects, the new GTT 135 is the perfect implementation of superyacht quality and comfort in a relatively compact package.