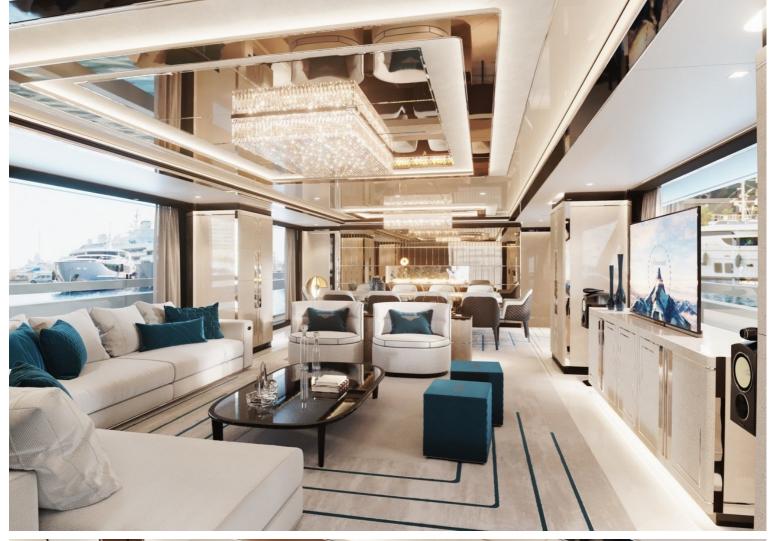

## **M/Y GTT 135**

The GTT 135 is the second-generation model in the Dynamiq range of fast family cruisers that was introduced with 39m Jetsetter in 2017. Built on an efficient and comfortable, round-bilge platform, the all-aluminum yacht can reach a top speed of 21 knots with a transatlantic range of 3,000nm at 12 knots. The new GTT 135 is half a meter wider and more than a meter longer than the previous model but has retained a shallow draft of just 1.8m (just over 5.9 feet), which is ideal for the cruising the Caribbean, Mediterranean or Asian islands. With the largest sundeck in her class, exceptional ceiling heights and five voluminous cabins for ten guests, along with engineering and hydrodynamic design by leading Dutch naval architects, the new GTT 135 is the perfect implementation of superyacht quality and comfort in a relatively compact package.