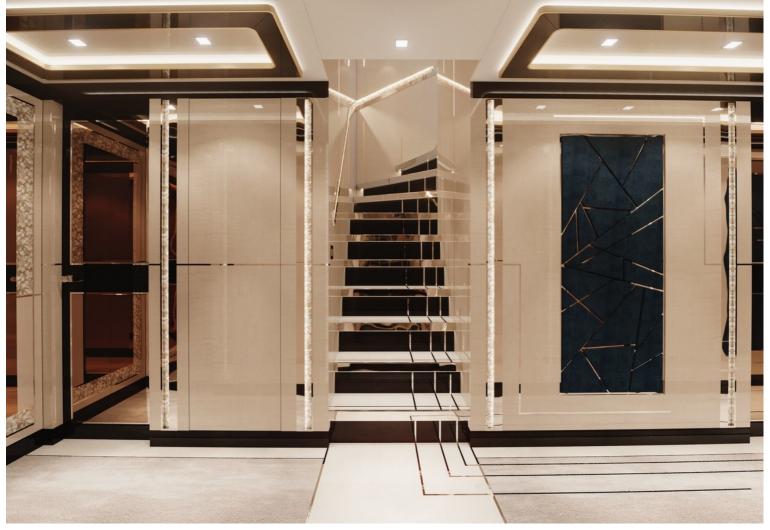

## **M/Y GTT 135**

The GTT 135 is the second-generation model in the Dynamiq range of fast family cruisers that was introduced with 39m Jetsetter in 2017. Built on an efficient and comfortable, round-bilge platform, the all-aluminum yacht can reach a top speed of 21 knots with a transatlantic range of 3,000nm at 12 knots. The new GTT 135 is half a meter wider and more than a meter longer than the previous model but has retained a shallow draft of just 1.8m (just over 5.9 feet), which is ideal for the cruising the Caribbean, Mediterranean or Asian islands. With the largest sundeck in her class, exceptional ceiling heights and five voluminous cabins for ten guests, along with engineering and hydrodynamic design by leading Dutch naval architects, the new GTT 135 is the perfect implementation of superyacht quality and comfort in a relatively compact package.