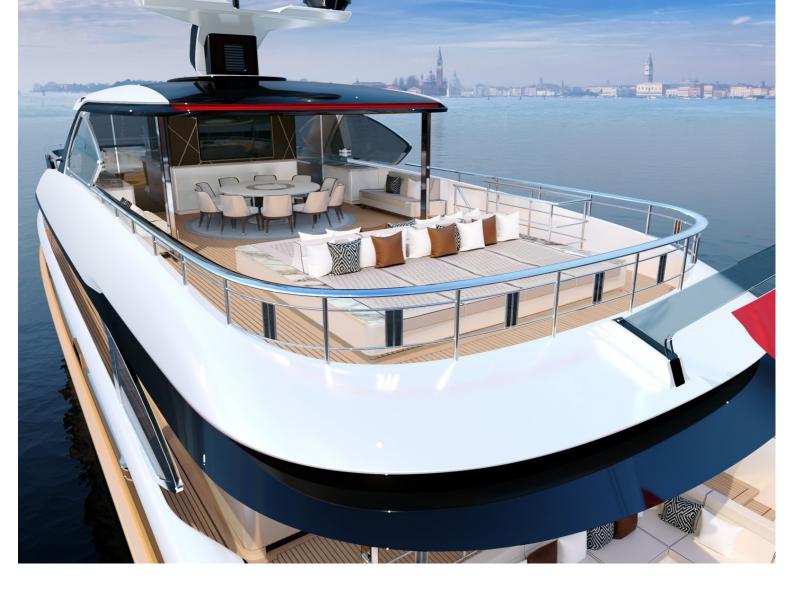

## **M/Y GTT 135**

The GTT 135 is the second-generation model in the Dynamiq range of fast family cruisers that was introduced with 39m Jetsetter in 2017. Built on an efficient and comfortable, round-bilge platform, the all-aluminum yacht can reach a top speed of 21 knots with a transatlantic range of 3,000nm at 12 knots. The new GTT 135 is half a meter wider and more than a meter longer than the previous model but has retained a shallow draft of just 1.8m (just over 5.9 feet), which is ideal for the cruising the Caribbean, Mediterranean or Asian islands. With the largest sundeck in her class, exceptional ceiling heights and five voluminous cabins for ten guests, along with engineering and hydrodynamic design by leading Dutch naval architects, the new GTT 135 is the perfect implementation of superyacht quality and comfort in a relatively compact package.