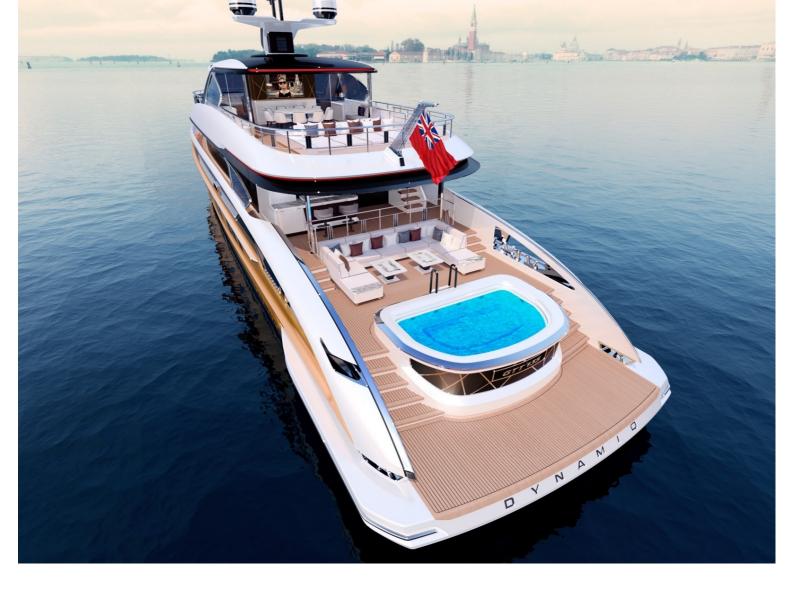

## **M/Y GTT 135**

The GTT 135 is the second-generation model in the Dynamiq range of fast family cruisers that was introduced with 39m Jetsetter in 2017. Built on an efficient and comfortable, round-bilge platform, the all-aluminum yacht can reach a top speed of 21 knots with a transatlantic range of 3,000nm at 12 knots. The new GTT 135 is half a meter wider and more than a meter longer than the previous model but has retained a shallow draft of just 1.8m (just over 5.9 feet), which is ideal for the cruising the Caribbean, Mediterranean or Asian islands. With the largest sundeck in her class, exceptional ceiling heights and five voluminous cabins for ten guests, along with engineering and hydrodynamic design by leading Dutch naval architects, the new GTT 135 is the perfect implementation of superyacht quality and comfort in a relatively compact package.