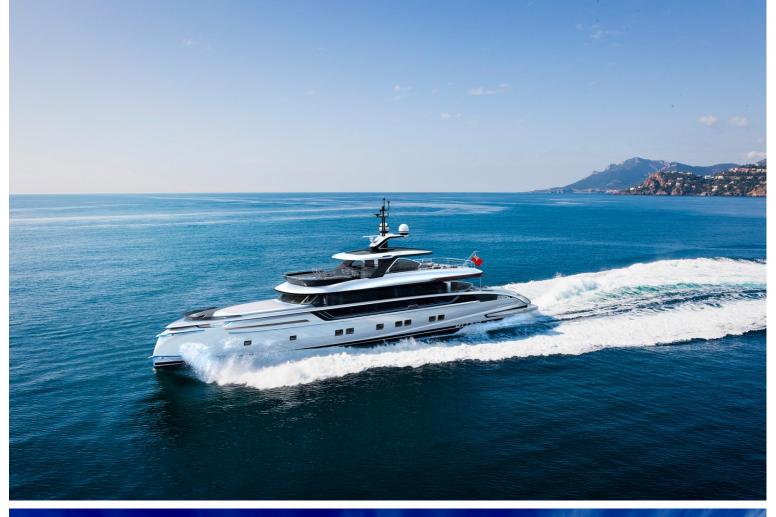

## **M/Y GTT 135**

The GTT 135 is the second-generation model in the Dynamiq range of fast family cruisers that was introduced with 39m Jetsetter in 2017. Built on an efficient and comfortable, round-bilge platform, the all-aluminum yacht can reach a top speed of 21 knots with a transatlantic range of 3,000nm at 12 knots. The new GTT 135 is half a meter wider and more than a meter longer than the previous model but has retained a shallow draft of just 1.8m (just over 5.9 feet), which is ideal for the cruising the Caribbean, Mediterranean or Asian islands. With the largest sundeck in her class, exceptional ceiling heights and five voluminous cabins for ten guests, along with engineering and hydrodynamic design by leading Dutch naval architects, the new GTT 135 is the perfect implementation of superyacht quality and comfort in a relatively compact package.