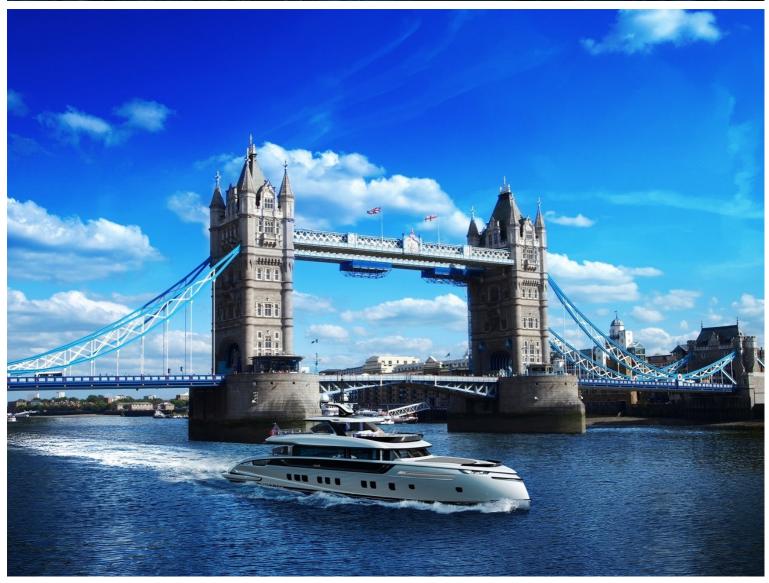

## **M/Y GTT 135**

The GTT 135 is the second-generation model in the Dynamiq range of fast family cruisers that was introduced with 39m Jetsetter in 2017. Built on an efficient and comfortable, round-bilge platform, the all-aluminum yacht can reach a top speed of 21 knots with a transatlantic range of 3,000nm at 12 knots. The new GTT 135 is half a meter wider and more than a meter longer than the previous model but has retained a shallow draft of just 1.8m (just over 5.9 feet), which is ideal for the cruising the Caribbean, Mediterranean or Asian islands. With the largest sundeck in her class, exceptional ceiling heights and five voluminous cabins for ten guests, along with engineering and hydrodynamic design by leading Dutch naval architects, the new GTT 135 is the perfect implementation of superyacht quality and comfort in a relatively compact package.