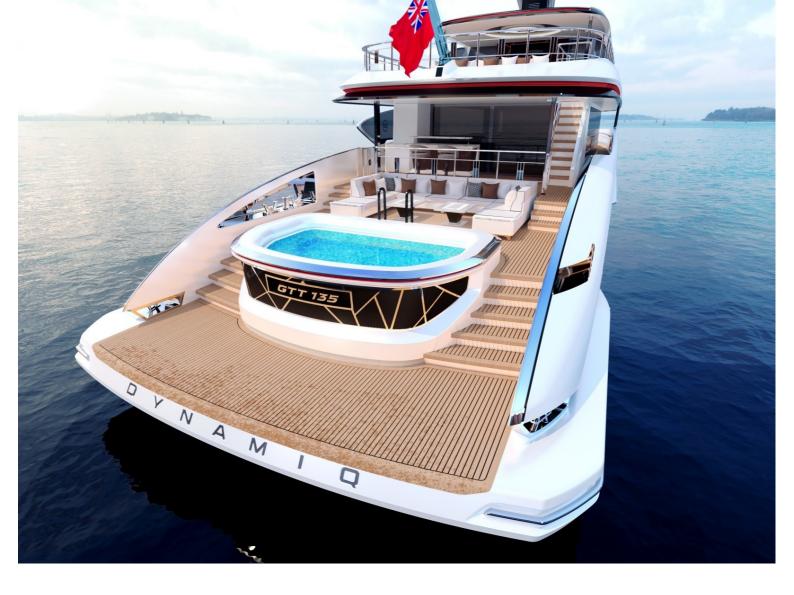

## **M/Y GTT 135**

The GTT 135 is the second-generation model in the Dynamiq range of fast family cruisers that was introduced with 39m Jetsetter in 2017. Built on an efficient and comfortable, round-bilge platform, the all-aluminum yacht can reach a top speed of 21 knots with a transatlantic range of 3,000nm at 12 knots. The new GTT 135 is half a meter wider and more than a meter longer than the previous model but has retained a shallow draft of just 1.8m (just over 5.9 feet), which is ideal for the cruising the Caribbean, Mediterranean or Asian islands. With the largest sundeck in her class, exceptional ceiling heights and five voluminous cabins for ten guests, along with engineering and hydrodynamic design by leading Dutch naval architects, the new GTT 135 is the perfect implementation of superyacht quality and comfort in a relatively compact package.