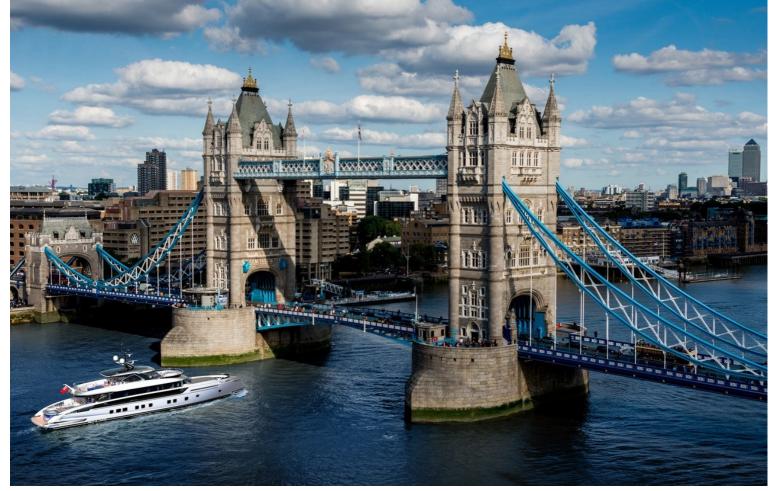

## **M/Y GTT 135**

The GTT 135 is the second-generation model in the Dynamiq range of fast family cruisers that was introduced with 39m Jetsetter in 2017. Built on an efficient and comfortable, round-bilge platform, the all-aluminum yacht can reach a top speed of 21 knots with a transatlantic range of 3,000nm at 12 knots. The new GTT 135 is half a meter wider and more than a meter longer than the previous model but has retained a shallow draft of just 1.8m (just over 5.9 feet), which is ideal for the cruising the Caribbean, Mediterranean or Asian islands. With the largest sundeck in her class, exceptional ceiling heights and five voluminous cabins for ten guests, along with engineering and hydrodynamic design by leading Dutch naval architects, the new GTT 135 is the perfect implementation of superyacht quality and comfort in a relatively compact package.