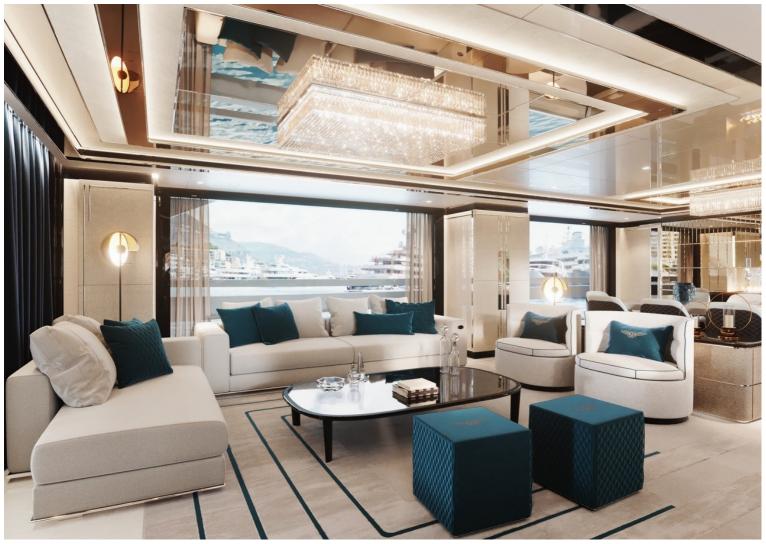

## **M/Y GTT 135**

The GTT 135 is the second-generation model in the Dynamiq range of fast family cruisers that was introduced with 39m Jetsetter in 2017. Built on an efficient and comfortable, round-bilge platform, the all-aluminum yacht can reach a top speed of 21 knots with a transatlantic range of 3,000nm at 12 knots. The new GTT 135 is half a meter wider and more than a meter longer than the previous model but has retained a shallow draft of just 1.8m (just over 5.9 feet), which is ideal for the cruising the Caribbean, Mediterranean or Asian islands. With the largest sundeck in her class, exceptional ceiling heights and five voluminous cabins for ten guests, along with engineering and hydrodynamic design by leading Dutch naval architects, the new GTT 135 is the perfect implementation of superyacht quality and comfort in a relatively compact package.