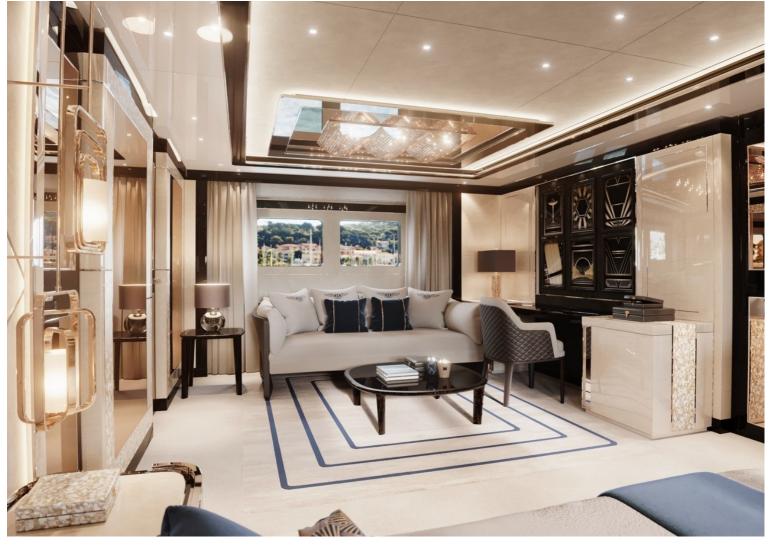

## **M/Y GTT 135**

The GTT 135 is the second-generation model in the Dynamiq range of fast family cruisers that was introduced with 39m Jetsetter in 2017. Built on an efficient and comfortable, round-bilge platform, the all-aluminum yacht can reach a top speed of 21 knots with a transatlantic range of 3,000nm at 12 knots. The new GTT 135 is half a meter wider and more than a meter longer than the previous model but has retained a shallow draft of just 1.8m (just over 5.9 feet), which is ideal for the cruising the Caribbean, Mediterranean or Asian islands. With the largest sundeck in her class, exceptional ceiling heights and five voluminous cabins for ten guests, along with engineering and hydrodynamic design by leading Dutch naval architects, the new GTT 135 is the perfect implementation of superyacht quality and comfort in a relatively compact package.