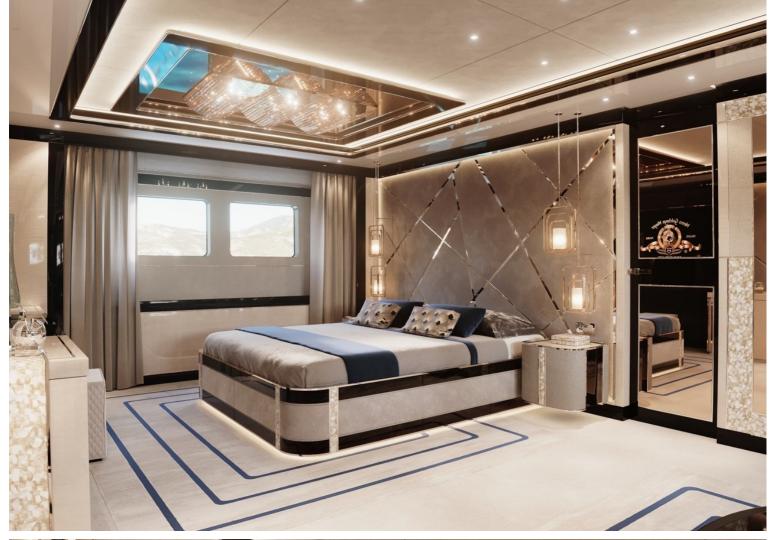

## **M/Y GTT 135**

The GTT 135 is the second-generation model in the Dynamiq range of fast family cruisers that was introduced with 39m Jetsetter in 2017. Built on an efficient and comfortable, round-bilge platform, the all-aluminum yacht can reach a top speed of 21 knots with a transatlantic range of 3,000nm at 12 knots. The new GTT 135 is half a meter wider and more than a meter longer than the previous model but has retained a shallow draft of just 1.8m (just over 5.9 feet), which is ideal for the cruising the Caribbean, Mediterranean or Asian islands. With the largest sundeck in her class, exceptional ceiling heights and five voluminous cabins for ten guests, along with engineering and hydrodynamic design by leading Dutch naval architects, the new GTT 135 is the perfect implementation of superyacht quality and comfort in a relatively compact package.