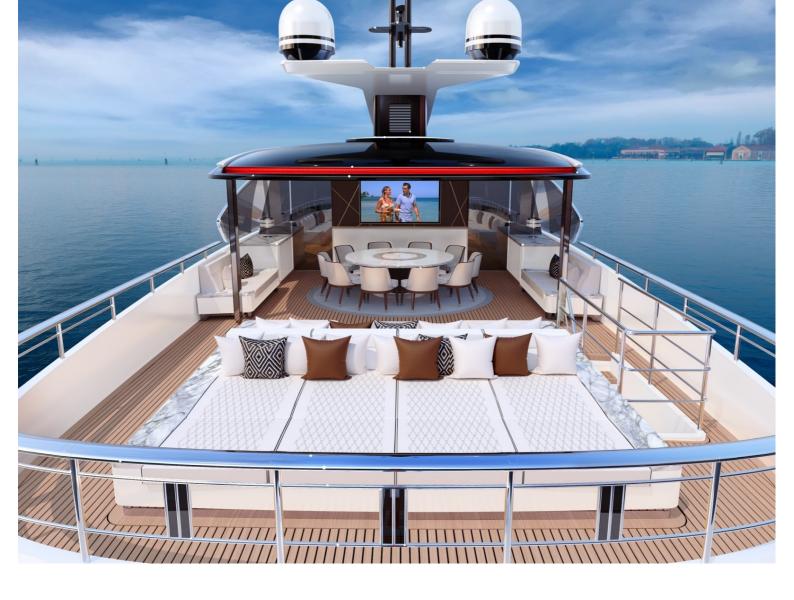

## **M/Y GTT 135**

The GTT 135 is the second-generation model in the Dynamiq range of fast family cruisers that was introduced with 39m Jetsetter in 2017. Built on an efficient and comfortable, round-bilge platform, the all-aluminum yacht can reach a top speed of 21 knots with a transatlantic range of 3,000nm at 12 knots. The new GTT 135 is half a meter wider and more than a meter longer than the previous model but has retained a shallow draft of just 1.8m (just over 5.9 feet), which is ideal for the cruising the Caribbean, Mediterranean or Asian islands. With the largest sundeck in her class, exceptional ceiling heights and five voluminous cabins for ten guests, along with engineering and hydrodynamic design by leading Dutch naval architects, the new GTT 135 is the perfect implementation of superyacht quality and comfort in a relatively compact package.