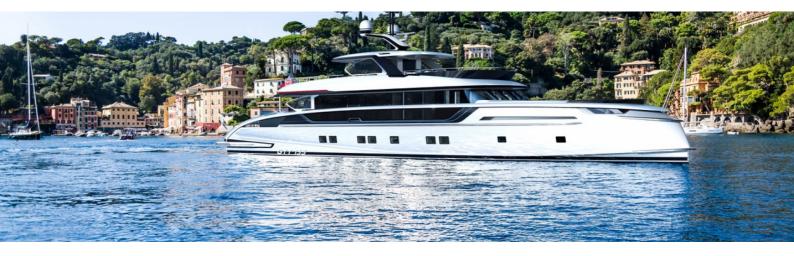

## **M/Y GTT 135**

The GTT 135 is the second-generation model in the Dynamiq range of fast family cruisers that was introduced with 39m Jetsetter in 2017. Built on an efficient and comfortable, round-bilge platform, the all-aluminum yacht can reach a top speed of 21 knots with a transatlantic range of 3,000nm at 12 knots. The new GTT 135 is half a meter wider and more than a meter longer than the previous model but has retained a shallow draft of just 1.8m (just over 5.9 feet), which is ideal for the cruising the Caribbean, Mediterranean or Asian islands. With the largest sundeck in her class, exceptional ceiling heights and five voluminous cabins for ten guests, along with engineering and hydrodynamic design by leading Dutch naval architects, the new GTT 135 is the perfect implementation of superyacht quality and comfort in a relatively compact package.