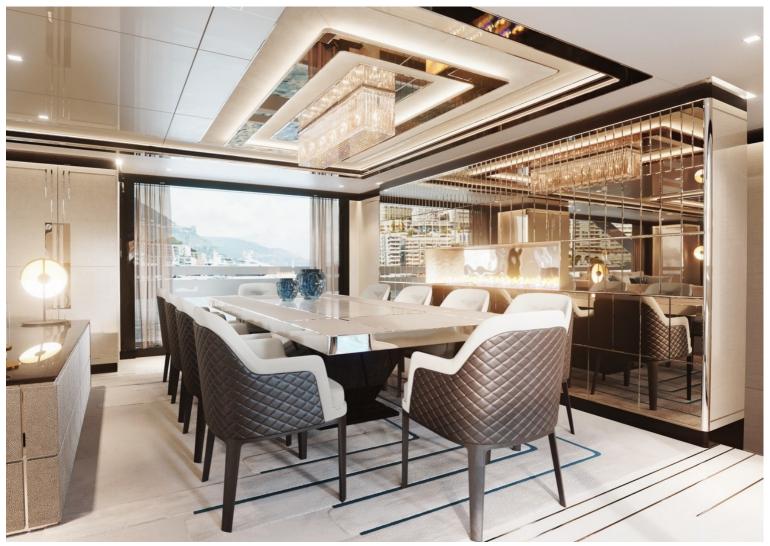

## **M/Y GTT 135**

The GTT 135 is the second-generation model in the Dynamiq range of fast family cruisers that was introduced with 39m Jetsetter in 2017. Built on an efficient and comfortable, round-bilge platform, the all-aluminum yacht can reach a top speed of 21 knots with a transatlantic range of 3,000nm at 12 knots. The new GTT 135 is half a meter wider and more than a meter longer than the previous model but has retained a shallow draft of just 1.8m (just over 5.9 feet), which is ideal for the cruising the Caribbean, Mediterranean or Asian islands. With the largest sundeck in her class, exceptional ceiling heights and five voluminous cabins for ten guests, along with engineering and hydrodynamic design by leading Dutch naval architects, the new GTT 135 is the perfect implementation of superyacht quality and comfort in a relatively compact package.