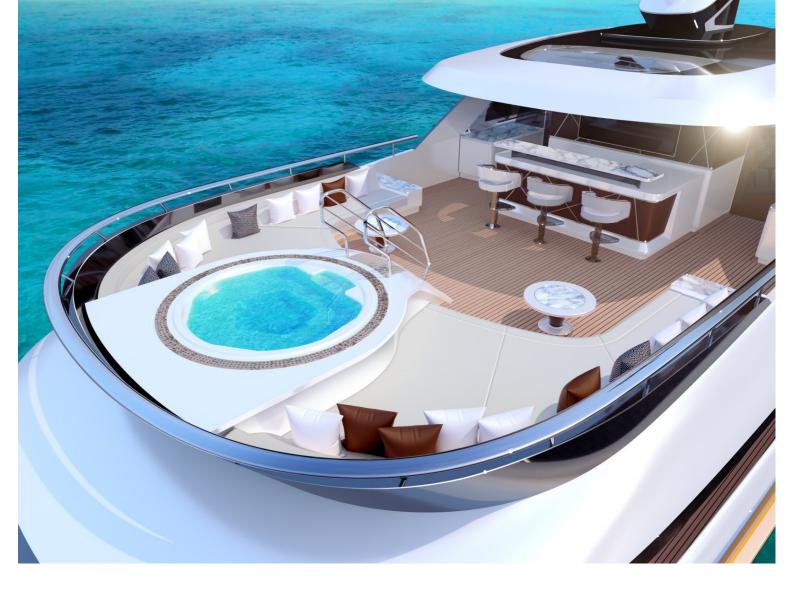

## **M/Y GTT 135**

The GTT 135 is the second-generation model in the Dynamiq range of fast family cruisers that was introduced with 39m Jetsetter in 2017. Built on an efficient and comfortable, round-bilge platform, the all-aluminum yacht can reach a top speed of 21 knots with a transatlantic range of 3,000nm at 12 knots. The new GTT 135 is half a meter wider and more than a meter longer than the previous model but has retained a shallow draft of just 1.8m (just over 5.9 feet), which is ideal for the cruising the Caribbean, Mediterranean or Asian islands. With the largest sundeck in her class, exceptional ceiling heights and five voluminous cabins for ten guests, along with engineering and hydrodynamic design by leading Dutch naval architects, the new GTT 135 is the perfect implementation of superyacht quality and comfort in a relatively compact package.