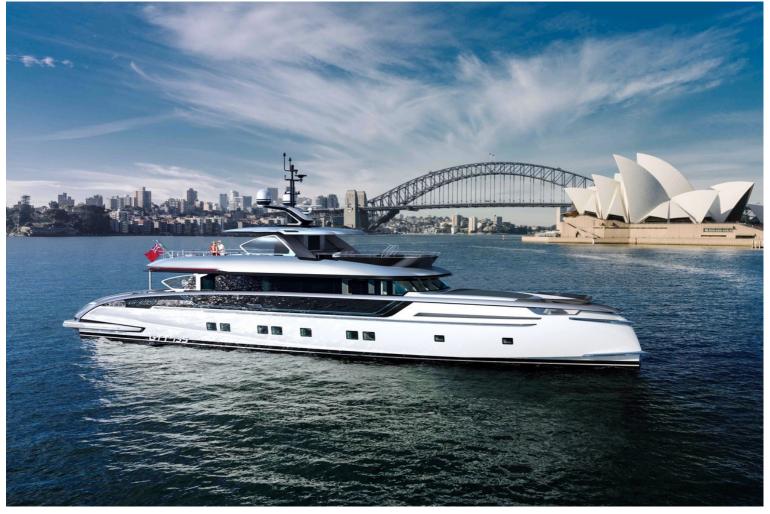

## **M/Y GTT 135**

The GTT 135 is the second-generation model in the Dynamiq range of fast family cruisers that was introduced with 39m Jetsetter in 2017. Built on an efficient and comfortable, round-bilge platform, the all-aluminum yacht can reach a top speed of 21 knots with a transatlantic range of 3,000nm at 12 knots. The new GTT 135 is half a meter wider and more than a meter longer than the previous model but has retained a shallow draft of just 1.8m (just over 5.9 feet), which is ideal for the cruising the Caribbean, Mediterranean or Asian islands. With the largest sundeck in her class, exceptional ceiling heights and five voluminous cabins for ten guests, along with engineering and hydrodynamic design by leading Dutch naval architects, the new GTT 135 is the perfect implementation of superyacht quality and comfort in a relatively compact package.