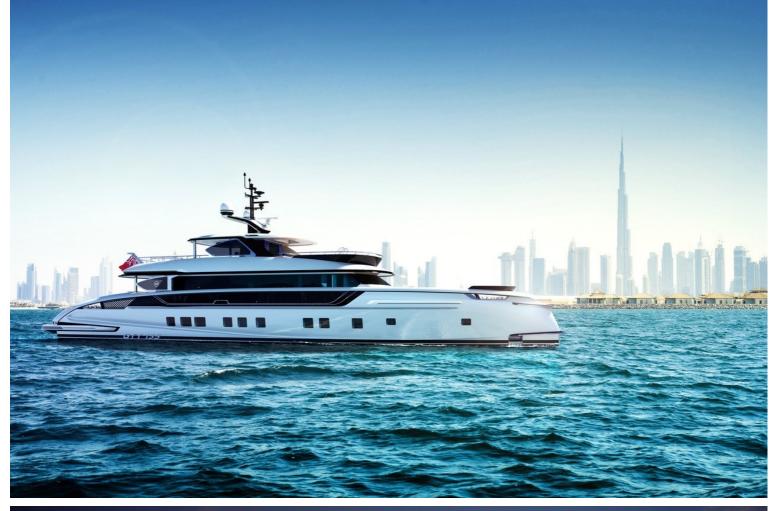

## **M/Y GTT 135**

The GTT 135 is the second-generation model in the Dynamiq range of fast family cruisers that was introduced with 39m Jetsetter in 2017. Built on an efficient and comfortable, round-bilge platform, the all-aluminum yacht can reach a top speed of 21 knots with a transatlantic range of 3,000nm at 12 knots. The new GTT 135 is half a meter wider and more than a meter longer than the previous model but has retained a shallow draft of just 1.8m (just over 5.9 feet), which is ideal for the cruising the Caribbean, Mediterranean or Asian islands. With the largest sundeck in her class, exceptional ceiling heights and five voluminous cabins for ten guests, along with engineering and hydrodynamic design by leading Dutch naval architects, the new GTT 135 is the perfect implementation of superyacht quality and comfort in a relatively compact package.