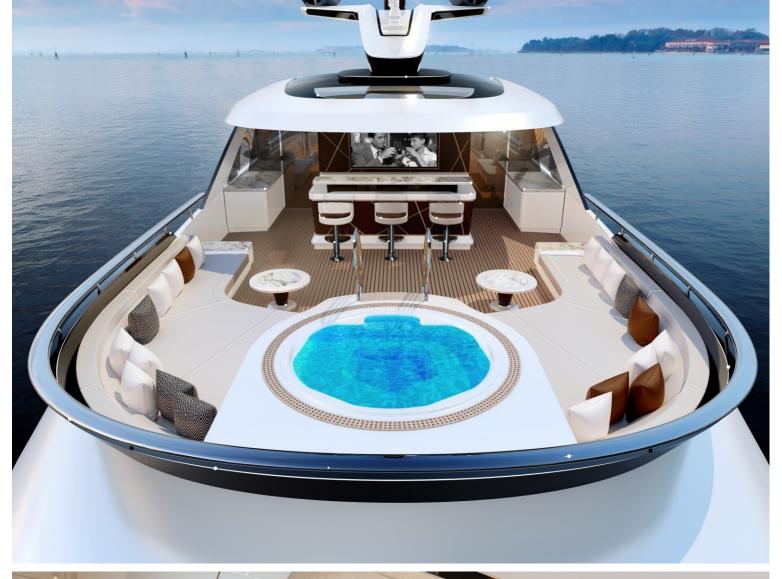

## **M/Y GTT 135**

The GTT 135 is the second-generation model in the Dynamiq range of fast family cruisers that was introduced with 39m Jetsetter in 2017. Built on an efficient and comfortable, round-bilge platform, the all-aluminum yacht can reach a top speed of 21 knots with a transatlantic range of 3,000nm at 12 knots. The new GTT 135 is half a meter wider and more than a meter longer than the previous model but has retained a shallow draft of just 1.8m (just over 5.9 feet), which is ideal for the cruising the Caribbean, Mediterranean or Asian islands. With the largest sundeck in her class, exceptional ceiling heights and five voluminous cabins for ten guests, along with engineering and hydrodynamic design by leading Dutch naval architects, the new GTT 135 is the perfect implementation of superyacht quality and comfort in a relatively compact package.