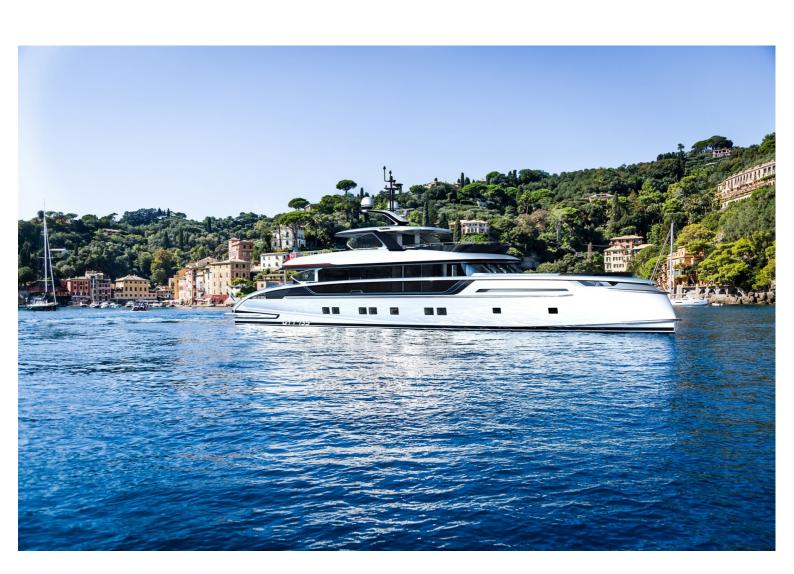

## **M/Y GTT 135**

The GTT 135 is the second-generation model in the Dynamiq range of fast family cruisers that was introduced with 39m Jetsetter in 2017. Built on an efficient and comfortable, round-bilge platform, the all-aluminum yacht can reach a top speed of 21 knots with a transatlantic range of 3,000nm at 12 knots. The new GTT 135 is half a meter wider and more than a meter longer than the previous model but has retained a shallow draft of just 1.8m (just over 5.9 feet), which is ideal for the cruising the Caribbean, Mediterranean or Asian islands. With the largest sundeck in her class, exceptional ceiling heights and five voluminous cabins for ten guests, along with engineering and hydrodynamic design by leading Dutch naval architects, the new GTT 135 is the perfect implementation of superyacht quality and comfort in a relatively compact package.