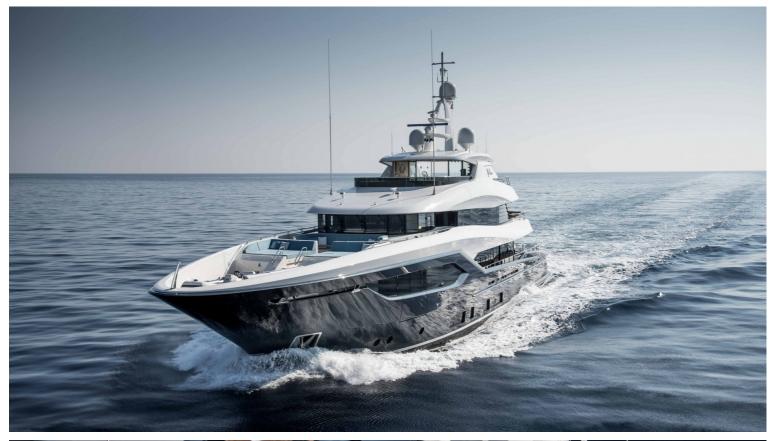

## M/Y VIATORIS

VIATORIS is a luxury 40 m yacht, built by the Polish shipyard Conrad and delivered in 2018. Diana Yacht Design was responsible for the naval architecture with design by Reymond Langton Design. Her top speed is 13.0kn and she boasts a maximum cruising range of 4000.0nm at 10.5kn. With accommodation for up to 10 guests as well as 6 crew, the VIATORIS is an excellent displacement type yacht perfect for long and comfortable cruises.