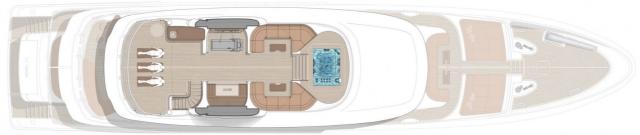

## M/Y VIATORIS

VIATORIS is a luxury 40 m yacht, built by the Polish shipyard Conrad and delivered in 2018. Diana Yacht Design was responsible for the naval architecture with design by Reymond Langton Design. Her top speed is 13.0kn and she boasts a maximum cruising range of 4000.0nm at 10.5kn. With accommodation for up to 10 guests as well as 6 crew, the VIATORIS is an excellent displacement type yacht perfect for long and comfortable cruises.



LENGTH

40m



MAIN ENGINES

Twin CAT, 597kW



2018



BEAM

8.3m



10/5



DRAFT

2.65m

NUMBER OF CREW

6



MAX SPEED

13kn



SHIPYARD

Conrad



PRICE

\$

18,500,000€



SUN DECK



BRIDGE DECK





LOWER DECK























## FIND US

45 rue Grimaldi 98000 Monaco

Info@dynamiqbrokerage.com

© 2024 DYNAMIQ YACHTS, SARL. All rights reserved.