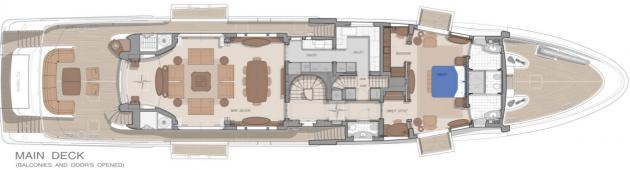

## M/Y VIATORIS

VIATORIS is a luxury 40 m yacht, built by the Polish shipyard Conrad and delivered in 2018. Diana Yacht Design was responsible for the naval architecture with design by Reymond Langton Design. Her top speed is 13.0kn and she boasts a maximum cruising range of 4000.0nm at 10.5kn. With accommodation for up to 10 guests as well as 6 crew, the VIATORIS is an excellent displacement type yacht perfect for long and comfortable cruises.



LENGTH

40m



MAIN ENGINES

Twin CAT, 597kW



2018



BEAM

8.3m



10/5



DRAFT

2.65m

NUMBER OF CREW

6



MAX SPEED

13kn



SHIPYARD

Conrad



PRICE

\$

18,500,000€



SUN DECK



BRIDGE DECK





LOWER DECK























## FIND US

45 rue Grimaldi 98000 Monaco

Info@dynamiqbrokerage.com

© 2024 DYNAMIQ YACHTS, SARL. All rights reserved.