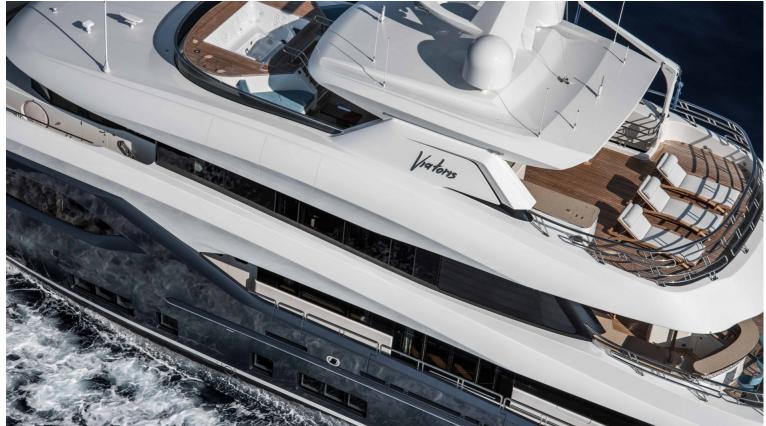

## M/Y VIATORIS

VIATORIS is a luxury 40 m yacht, built by the Polish shipyard Conrad and delivered in 2018. Diana Yacht Design was responsible for the naval architecture with design by Reymond Langton Design. Her top speed is 13.0kn and she boasts a maximum cruising range of 4000.0nm at 10.5kn. With accommodation for up to 10 guests as well as 6 crew, the VIATORIS is an excellent displacement type yacht perfect for long and comfortable cruises.