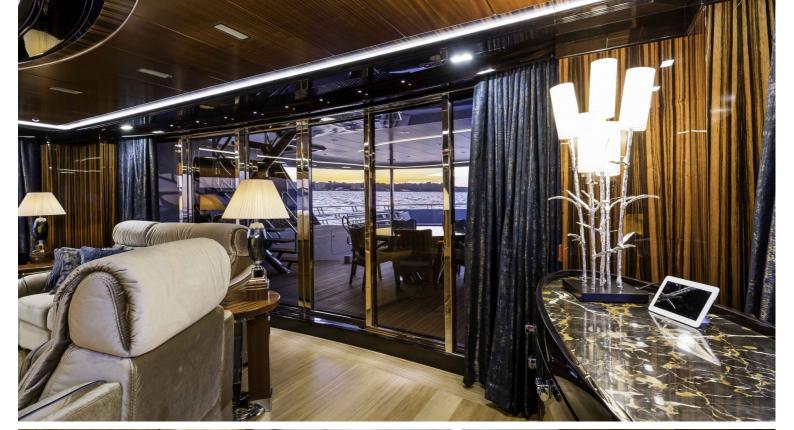

## M/Y VIATORIS

VIATORIS is a luxury 40 m yacht, built by the Polish shipyard Conrad and delivered in 2018. Diana Yacht Design was responsible for the naval architecture with design by Reymond Langton Design. Her top speed is 13.0kn and she boasts a maximum cruising range of 4000.0nm at 10.5kn. With accommodation for up to 10 guests as well as 6 crew, the VIATORIS is an excellent displacement type yacht perfect for long and comfortable cruises.