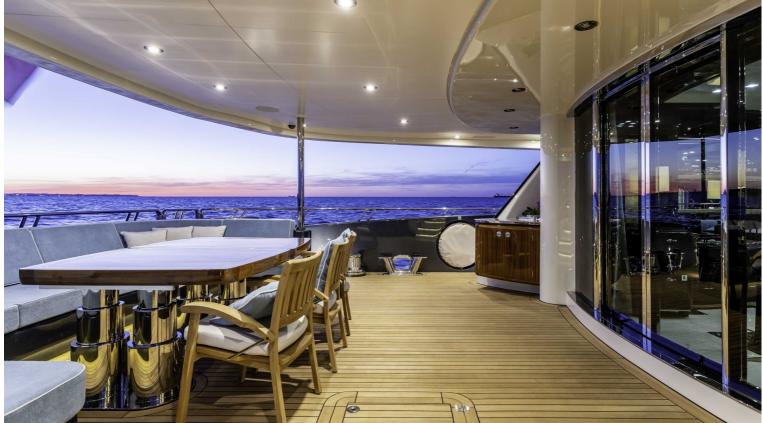

## M/Y VIATORIS

VIATORIS is a luxury 40 m yacht, built by the Polish shipyard Conrad and delivered in 2018. Diana Yacht Design was responsible for the naval architecture with design by Reymond Langton Design. Her top speed is 13.0kn and she boasts a maximum cruising range of 4000.0nm at 10.5kn. With accommodation for up to 10 guests as well as 6 crew, the VIATORIS is an excellent displacement type yacht perfect for long and comfortable cruises.