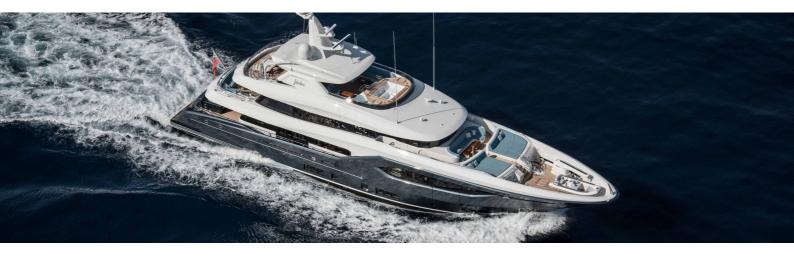

## M/Y VIATORIS

VIATORIS is a luxury 40 m yacht, built by the Polish shipyard Conrad and delivered in 2018. Diana Yacht Design was responsible for the naval architecture with design by Reymond Langton Design. Her top speed is 13.0kn and she boasts a maximum cruising range of 4000.0nm at 10.5kn. With accommodation for up to 10 guests as well as 6 crew, the VIATORIS is an excellent displacement type yacht perfect for long and comfortable cruises.