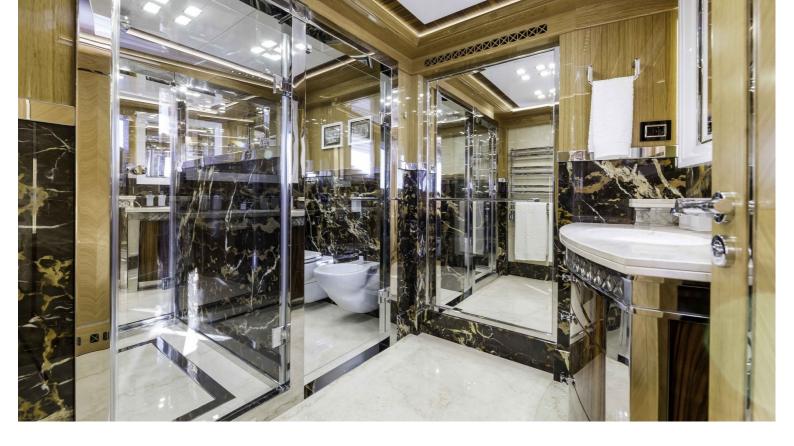

## M/Y VIATORIS

VIATORIS is a luxury 40 m yacht, built by the Polish shipyard Conrad and delivered in 2018. Diana Yacht Design was responsible for the naval architecture with design by Reymond Langton Design. Her top speed is 13.0kn and she boasts a maximum cruising range of 4000.0nm at 10.5kn. With accommodation for up to 10 guests as well as 6 crew, the VIATORIS is an excellent displacement type yacht perfect for long and comfortable cruises.