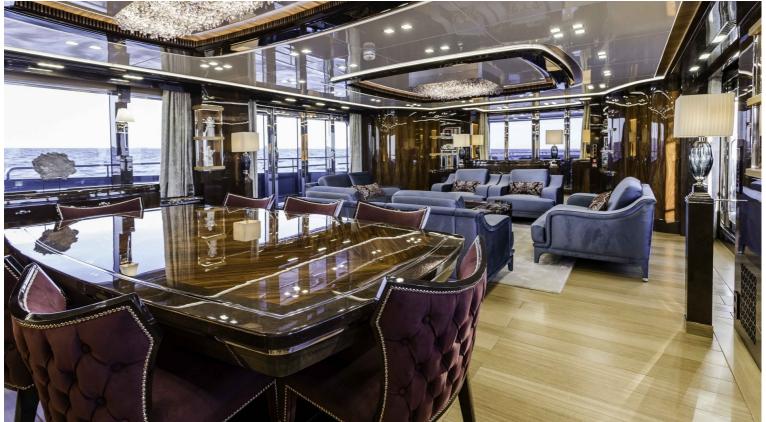

## M/Y VIATORIS

VIATORIS is a luxury 40 m yacht, built by the Polish shipyard Conrad and delivered in 2018. Diana Yacht Design was responsible for the naval architecture with design by Reymond Langton Design. Her top speed is 13.0kn and she boasts a maximum cruising range of 4000.0nm at 10.5kn. With accommodation for up to 10 guests as well as 6 crew, the VIATORIS is an excellent displacement type yacht perfect for long and comfortable cruises.