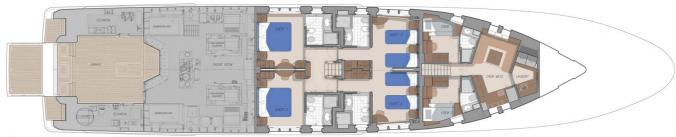

## M/Y VIATORIS

VIATORIS is a luxury 40 m yacht, built by the Polish shipyard Conrad and delivered in 2018. Diana Yacht Design was responsible for the naval architecture with design by Reymond Langton Design. Her top speed is 13.0kn and she boasts a maximum cruising range of 4000.0nm at 10.5kn. With accommodation for up to 10 guests as well as 6 crew, the VIATORIS is an excellent displacement type yacht perfect for long and comfortable cruises.

PRICE

\$

18,500,000€

SUN DECK

BRIDGE DECK

LOWER DECK