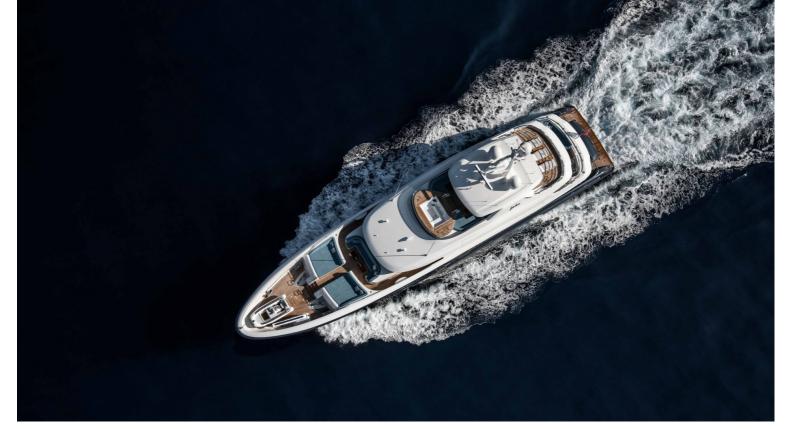

## M/Y VIATORIS

VIATORIS is a luxury 40 m yacht, built by the Polish shipyard Conrad and delivered in 2018. Diana Yacht Design was responsible for the naval architecture with design by Reymond Langton Design. Her top speed is 13.0kn and she boasts a maximum cruising range of 4000.0nm at 10.5kn. With accommodation for up to 10 guests as well as 6 crew, the VIATORIS is an excellent displacement type yacht perfect for long and comfortable cruises.