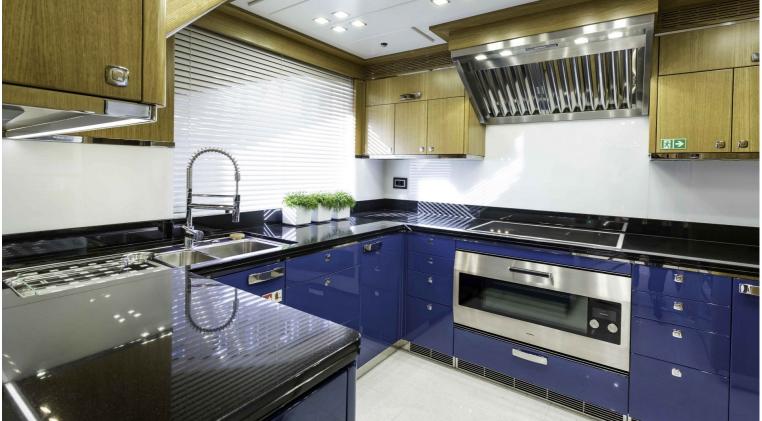

## M/Y VIATORIS

VIATORIS is a luxury 40 m yacht, built by the Polish shipyard Conrad and delivered in 2018. Diana Yacht Design was responsible for the naval architecture with design by Reymond Langton Design. Her top speed is 13.0kn and she boasts a maximum cruising range of 4000.0nm at 10.5kn. With accommodation for up to 10 guests as well as 6 crew, the VIATORIS is an excellent displacement type yacht perfect for long and comfortable cruises.