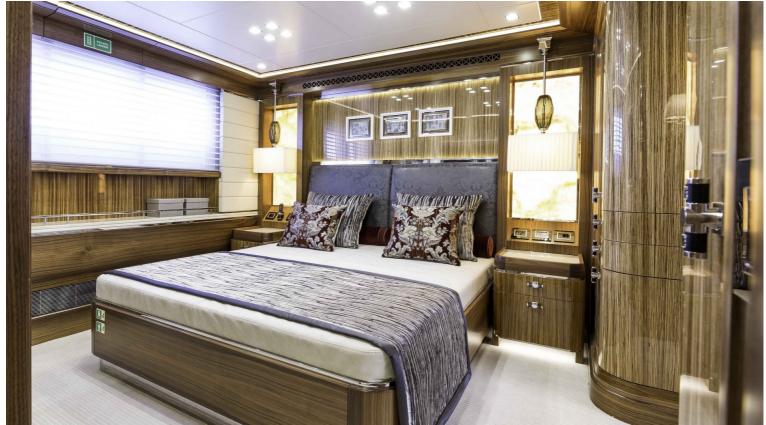

## M/Y VIATORIS

VIATORIS is a luxury 40 m yacht, built by the Polish shipyard Conrad and delivered in 2018. Diana Yacht Design was responsible for the naval architecture with design by Reymond Langton Design. Her top speed is 13.0kn and she boasts a maximum cruising range of 4000.0nm at 10.5kn. With accommodation for up to 10 guests as well as 6 crew, the VIATORIS is an excellent displacement type yacht perfect for long and comfortable cruises.