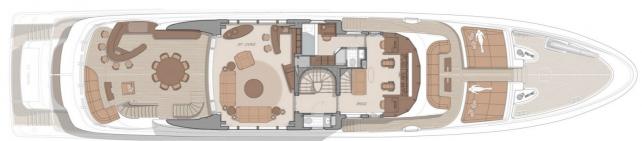

## M/Y VIATORIS

VIATORIS is a luxury 40 m yacht, built by the Polish shipyard Conrad and delivered in 2018. Diana Yacht Design was responsible for the naval architecture with design by Reymond Langton Design. Her top speed is 13.0kn and she boasts a maximum cruising range of 4000.0nm at 10.5kn. With accommodation for up to 10 guests as well as 6 crew, the VIATORIS is an excellent displacement type yacht perfect for long and comfortable cruises.



LENGTH

40m



MAIN ENGINES

Twin CAT, 597kW



2018



BEAM

8.3m



10/5



DRAFT

2.65m

NUMBER OF CREW

6



MAX SPEED

13kn



SHIPYARD

Conrad



PRICE

\$

18,500,000€



SUN DECK



BRIDGE DECK





LOWER DECK























## FIND US

45 rue Grimaldi 98000 Monaco

Info@dynamiqbrokerage.com

© 2024 DYNAMIQ YACHTS, SARL. All rights reserved.