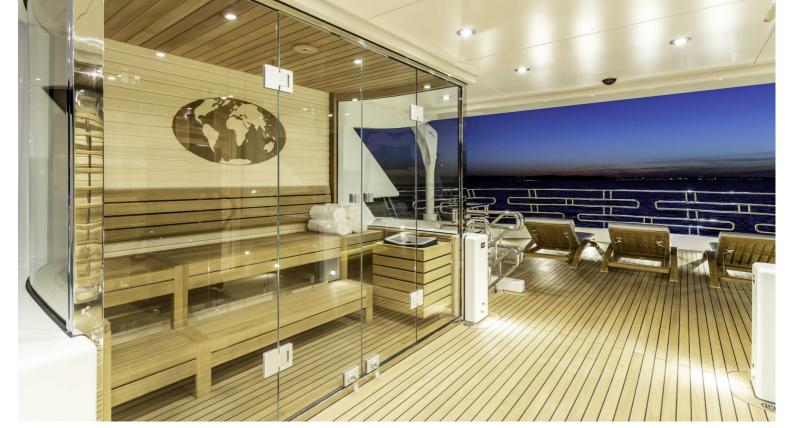

## M/Y VIATORIS

VIATORIS is a luxury 40 m yacht, built by the Polish shipyard Conrad and delivered in 2018. Diana Yacht Design was responsible for the naval architecture with design by Reymond Langton Design. Her top speed is 13.0kn and she boasts a maximum cruising range of 4000.0nm at 10.5kn. With accommodation for up to 10 guests as well as 6 crew, the VIATORIS is an excellent displacement type yacht perfect for long and comfortable cruises.