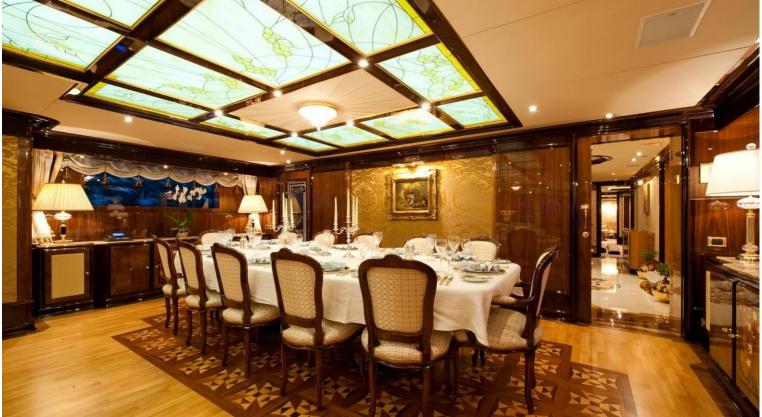

## M/Y IMAN

The design of IMAN was made by talented Stefano Natucci, it includes a spectacular sun deck of 200 square meters. Screens surround the aft section to provide privacy. A large, oval dining table seats twelve guests and the glass-enclosed air-conditioned gym with sauna, has 360' views. Forward is a split-level, semi-enclosed pool area with an oval, oversized Jacuzzi. Additional outdoor dining is set up on both upper and main decks and suits for a big group of guests. She can accommodate up to 12 guests in 6 large staterooms.