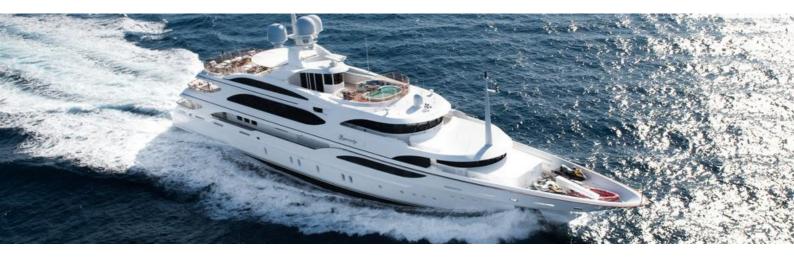

## M/Y IMAN

The design of IMAN was made by talented Stefano Natucci, it includes a spectacular sun deck of 200 square meters. Screens surround the aft section to provide privacy. A large, oval dining table seats twelve guests and the glass-enclosed air-conditioned gym with sauna, has 360' views. Forward is a split-level, semi-enclosed pool area with an oval, oversized Jacuzzi. Additional outdoor dining is set up on both upper and main decks and suits for a big group of guests. She can accommodate up to 12 guests in 6 large staterooms.