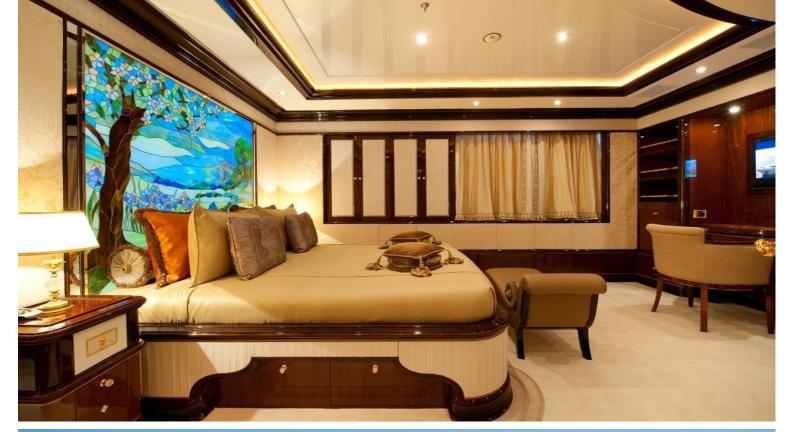

## M/Y IMAN

The design of IMAN was made by talented Stefano Natucci, it includes a spectacular sun deck of 200 square meters. Screens surround the aft section to provide privacy. A large, oval dining table seats twelve guests and the glass-enclosed air-conditioned gym with sauna, has 360' views. Forward is a split-level, semi-enclosed pool area with an oval, oversized Jacuzzi. Additional outdoor dining is set up on both upper and main decks and suits for a big group of guests. She can accommodate up to 12 guests in 6 large staterooms.