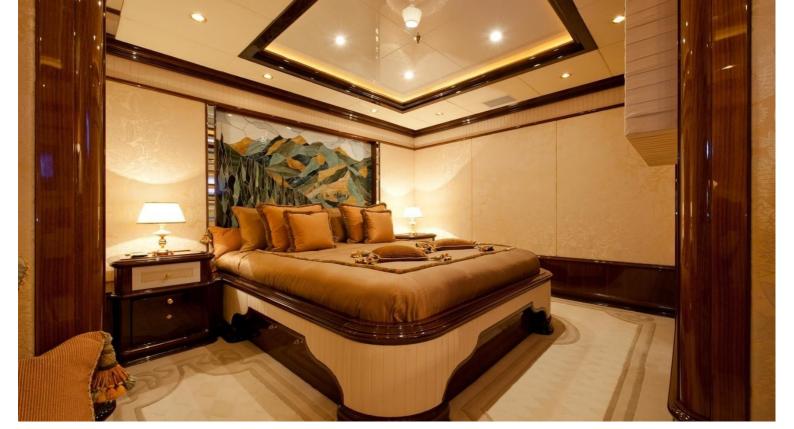

## M/Y IMAN

The design of IMAN was made by talented Stefano Natucci, it includes a spectacular sun deck of 200 square meters. Screens surround the aft section to provide privacy. A large, oval dining table seats twelve guests and the glass-enclosed air-conditioned gym with sauna, has 360' views. Forward is a split-level, semi-enclosed pool area with an oval, oversized Jacuzzi. Additional outdoor dining is set up on both upper and main decks and suits for a big group of guests. She can accommodate up to 12 guests in 6 large staterooms.