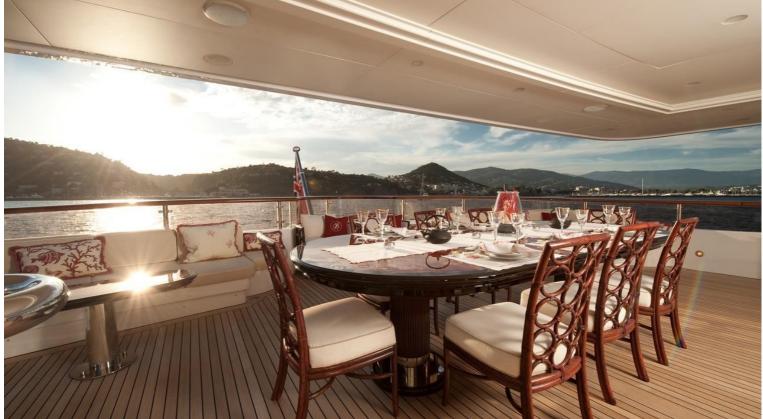

## M/Y IMAN

The design of IMAN was made by talented Stefano Natucci, it includes a spectacular sun deck of 200 square meters. Screens surround the aft section to provide privacy. A large, oval dining table seats twelve guests and the glass-enclosed air-conditioned gym with sauna, has 360' views. Forward is a split-level, semi-enclosed pool area with an oval, oversized Jacuzzi. Additional outdoor dining is set up on both upper and main decks and suits for a big group of guests. She can accommodate up to 12 guests in 6 large staterooms.