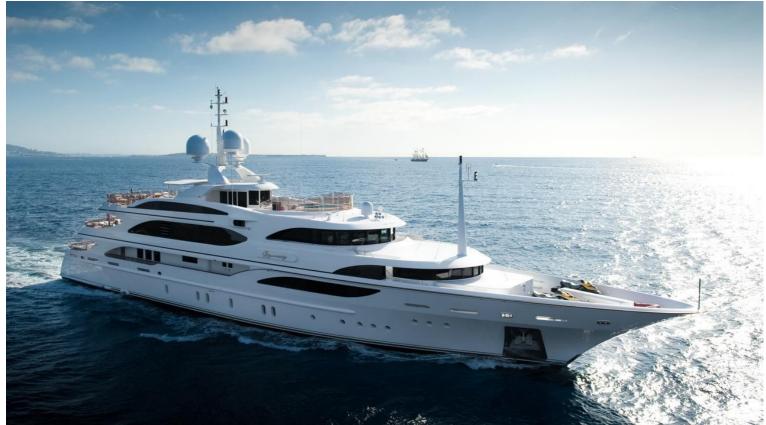

## M/Y IMAN

The design of IMAN was made by talented Stefano Natucci, it includes a spectacular sun deck of 200 square meters. Screens surround the aft section to provide privacy. A large, oval dining table seats twelve guests and the glass-enclosed air-conditioned gym with sauna, has 360' views. Forward is a split-level, semi-enclosed pool area with an oval, oversized Jacuzzi. Additional outdoor dining is set up on both upper and main decks and suits for a big group of guests. She can accommodate up to 12 guests in 6 large staterooms.