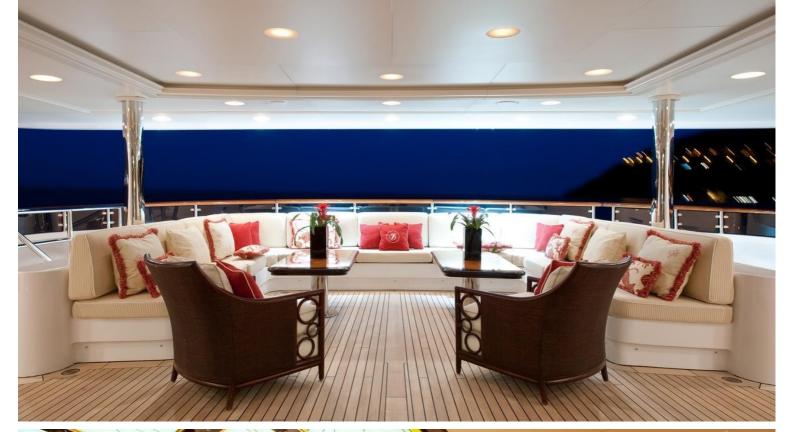

## M/Y IMAN

The design of IMAN was made by talented Stefano Natucci, it includes a spectacular sun deck of 200 square meters. Screens surround the aft section to provide privacy. A large, oval dining table seats twelve guests and the glass-enclosed air-conditioned gym with sauna, has 360' views. Forward is a split-level, semi-enclosed pool area with an oval, oversized Jacuzzi. Additional outdoor dining is set up on both upper and main decks and suits for a big group of guests. She can accommodate up to 12 guests in 6 large staterooms.