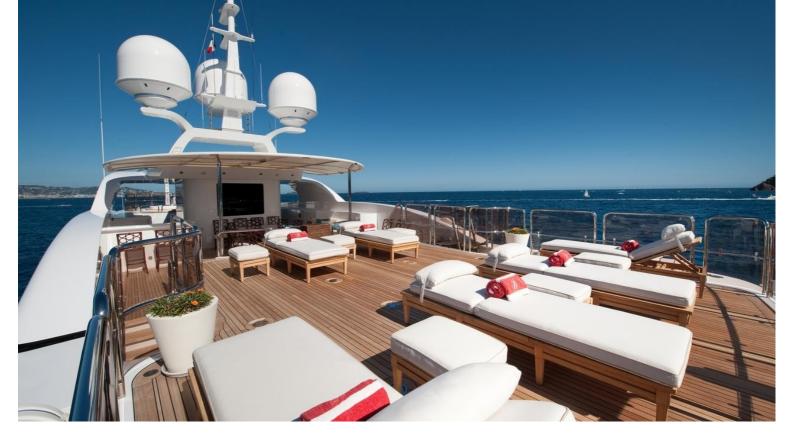

## M/Y IMAN

The design of IMAN was made by talented Stefano Natucci, it includes a spectacular sun deck of 200 square meters. Screens surround the aft section to provide privacy. A large, oval dining table seats twelve guests and the glass-enclosed air-conditioned gym with sauna, has 360' views. Forward is a split-level, semi-enclosed pool area with an oval, oversized Jacuzzi. Additional outdoor dining is set up on both upper and main decks and suits for a big group of guests. She can accommodate up to 12 guests in 6 large staterooms.