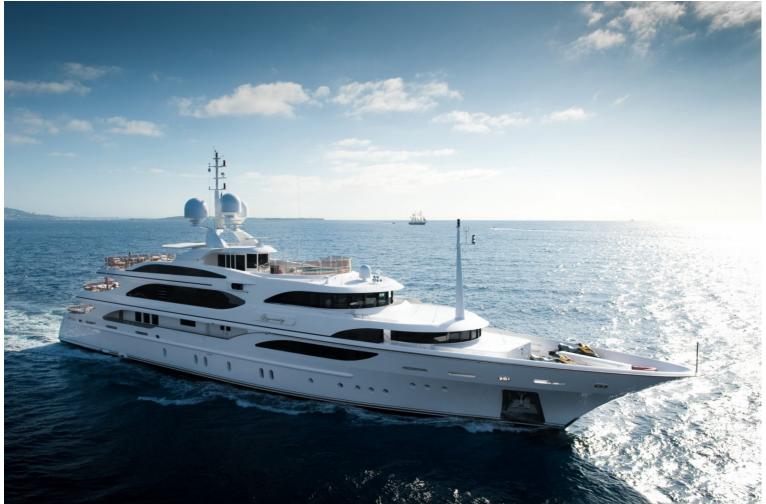

## M/Y IMAN

The design of IMAN was made by talented Stefano Natucci, it includes a spectacular sun deck of 200 square meters. Screens surround the aft section to provide privacy. A large, oval dining table seats twelve guests and the glass-enclosed air-conditioned gym with sauna, has 360' views. Forward is a split-level, semi-enclosed pool area with an oval, oversized Jacuzzi. Additional outdoor dining is set up on both upper and main decks and suits for a big group of guests. She can accommodate up to 12 guests in 6 large staterooms.