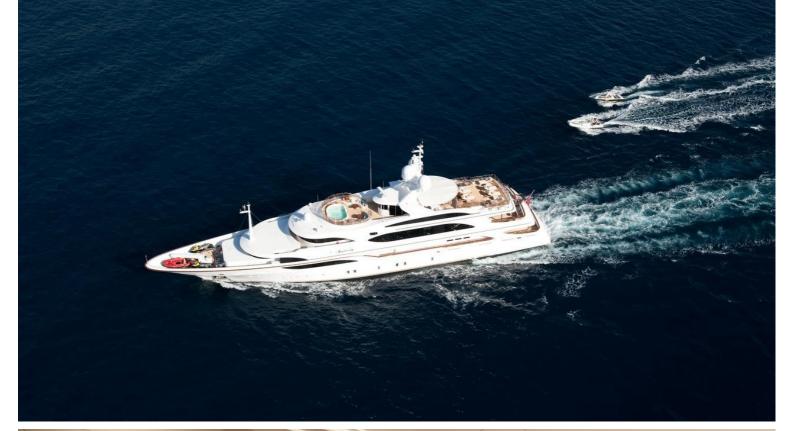

## M/Y IMAN

The design of IMAN was made by talented Stefano Natucci, it includes a spectacular sun deck of 200 square meters. Screens surround the aft section to provide privacy. A large, oval dining table seats twelve guests and the glass-enclosed air-conditioned gym with sauna, has 360' views. Forward is a split-level, semi-enclosed pool area with an oval, oversized Jacuzzi. Additional outdoor dining is set up on both upper and main decks and suits for a big group of guests. She can accommodate up to 12 guests in 6 large staterooms.