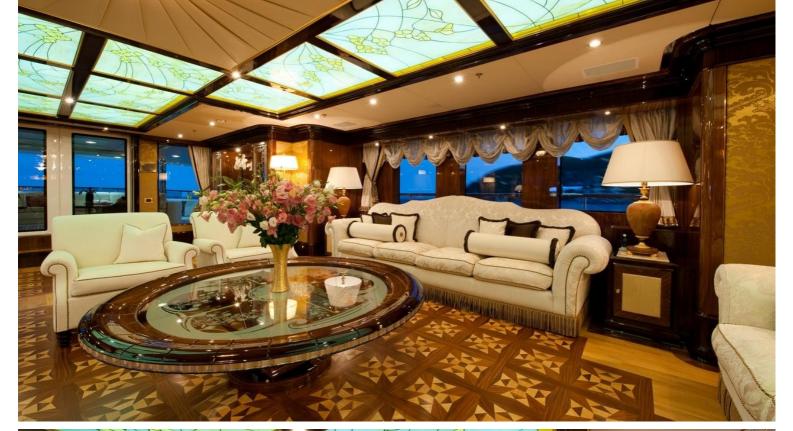

## M/Y IMAN

The design of IMAN was made by talented Stefano Natucci, it includes a spectacular sun deck of 200 square meters. Screens surround the aft section to provide privacy. A large, oval dining table seats twelve guests and the glass-enclosed air-conditioned gym with sauna, has 360' views. Forward is a split-level, semi-enclosed pool area with an oval, oversized Jacuzzi. Additional outdoor dining is set up on both upper and main decks and suits for a big group of guests. She can accommodate up to 12 guests in 6 large staterooms.