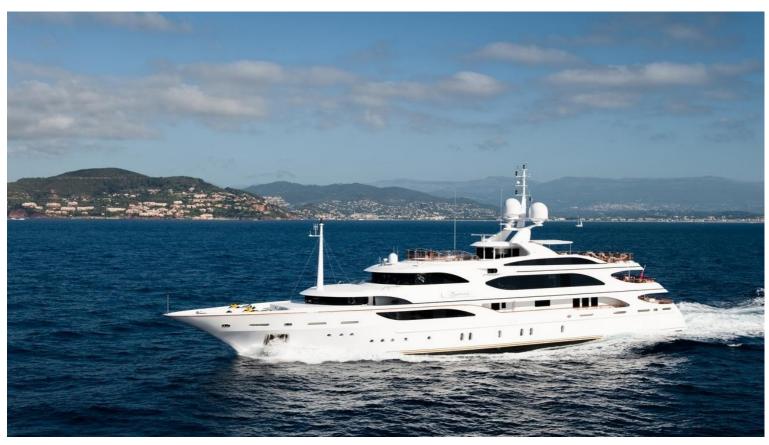

## M/Y IMAN

The design of IMAN was made by talented Stefano Natucci, it includes a spectacular sun deck of 200 square meters. Screens surround the aft section to provide privacy. A large, oval dining table seats twelve guests and the glass-enclosed air-conditioned gym with sauna, has 360' views. Forward is a split-level, semi-enclosed pool area with an oval, oversized Jacuzzi. Additional outdoor dining is set up on both upper and main decks and suits for a big group of guests. She can accommodate up to 12 guests in 6 large staterooms.