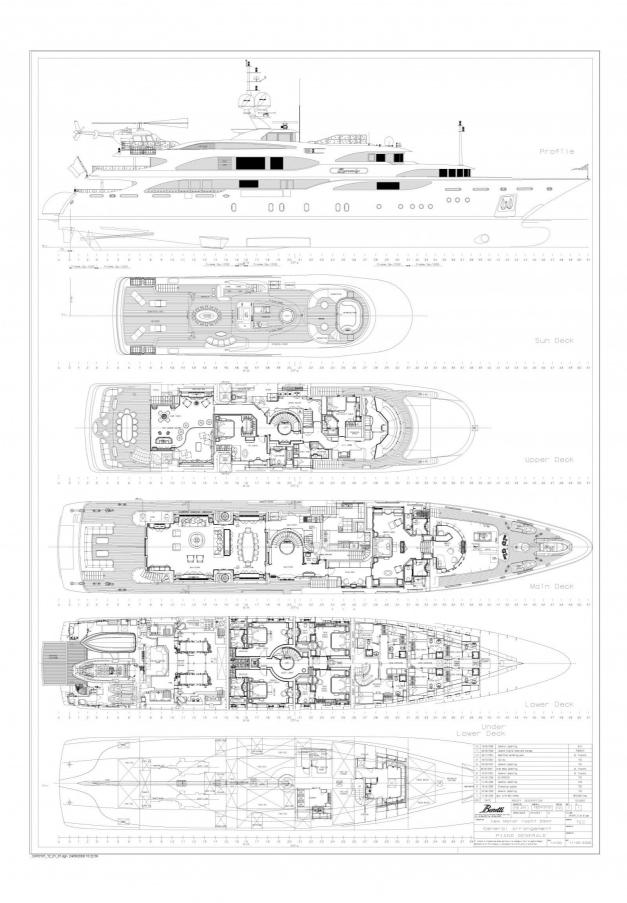

## M/Y IMAN

The design of IMAN was made by talented Stefano Natucci, it includes a spectacular sun deck of 200 square meters. Screens surround the aft section to provide privacy. A large, oval dining table seats twelve guests and the glass-enclosed air-conditioned gym with sauna, has 360' views. Forward is a split-level, semi-enclosed pool area with an oval, oversized Jacuzzi. Additional outdoor dining is set up on both upper and main decks and suits for a big group of guests. She can accommodate up to 12 guests in 6 large staterooms.

ДЛИНА

59.3m

ГОСТЕЙ/КАЮТ

12/6

ШИРИНА

10.4m

КОЛИЧЕСТВО ЧЛЕНОВ ЭКИПАЖА

15

ОСАДКА

3.1m

ВЕРФЬ

Benetti

МАКСИМАЛЬНАЯ СКОРОСТЬ

17kn

ГОД ПОСТРОЙКИ

2008/2017