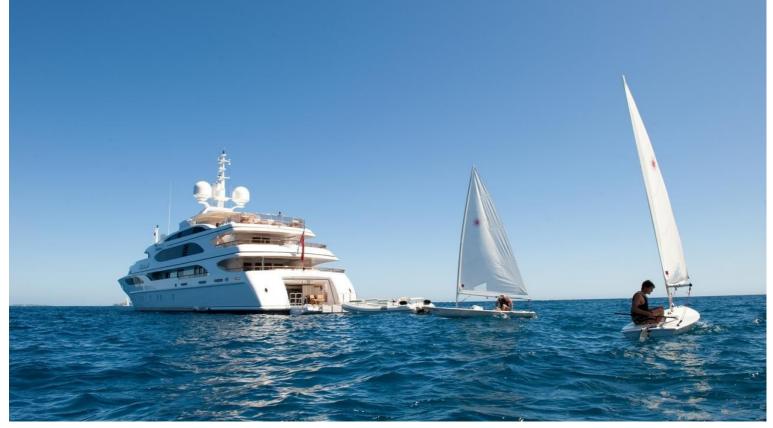

## M/Y IMAN

The design of IMAN was made by talented Stefano Natucci, it includes a spectacular sun deck of 200 square meters. Screens surround the aft section to provide privacy. A large, oval dining table seats twelve guests and the glass-enclosed air-conditioned gym with sauna, has 360' views. Forward is a split-level, semi-enclosed pool area with an oval, oversized Jacuzzi. Additional outdoor dining is set up on both upper and main decks and suits for a big group of guests. She can accommodate up to 12 guests in 6 large staterooms.