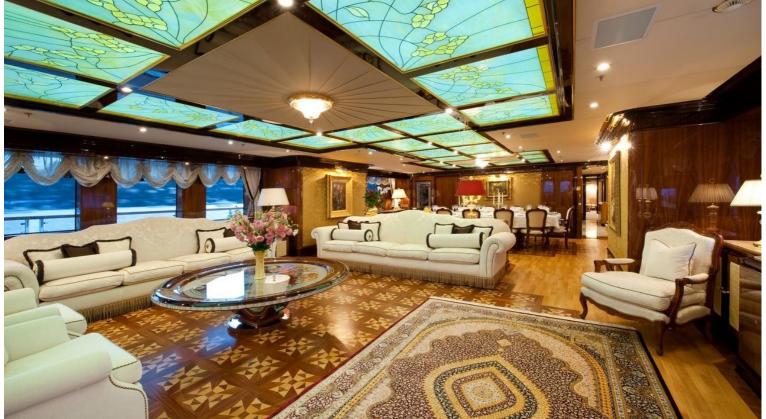

## M/Y IMAN

The design of IMAN was made by talented Stefano Natucci, it includes a spectacular sun deck of 200 square meters. Screens surround the aft section to provide privacy. A large, oval dining table seats twelve guests and the glass-enclosed air-conditioned gym with sauna, has 360' views. Forward is a split-level, semi-enclosed pool area with an oval, oversized Jacuzzi. Additional outdoor dining is set up on both upper and main decks and suits for a big group of guests. She can accommodate up to 12 guests in 6 large staterooms.