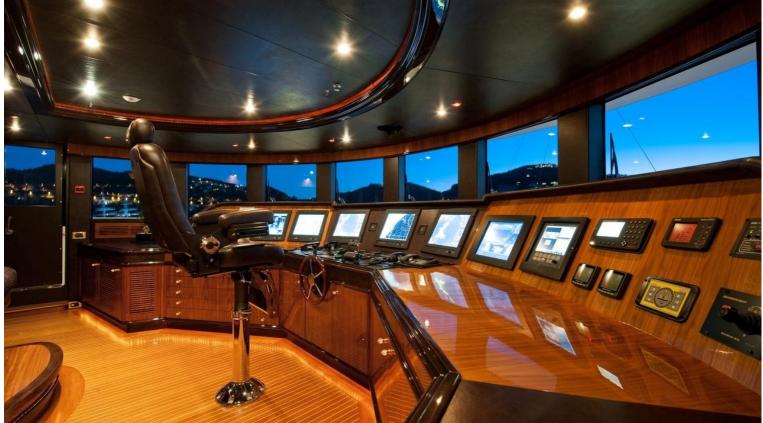

## M/Y IMAN

The design of IMAN was made by talented Stefano Natucci, it includes a spectacular sun deck of 200 square meters. Screens surround the aft section to provide privacy. A large, oval dining table seats twelve guests and the glass-enclosed air-conditioned gym with sauna, has 360' views. Forward is a split-level, semi-enclosed pool area with an oval, oversized Jacuzzi. Additional outdoor dining is set up on both upper and main decks and suits for a big group of guests. She can accommodate up to 12 guests in 6 large staterooms.