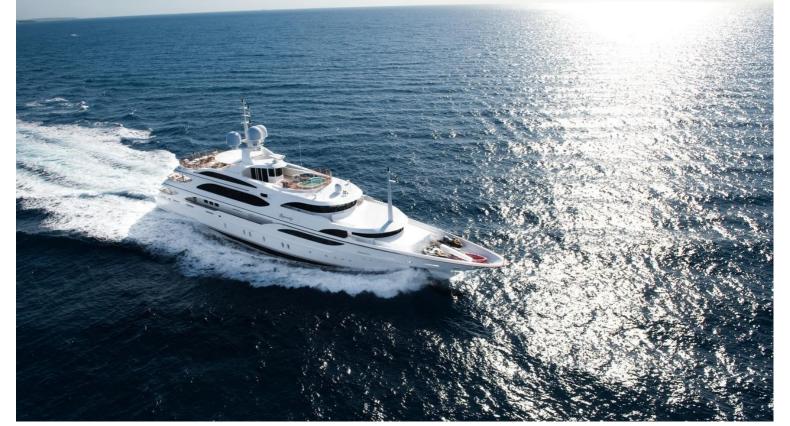

## M/Y IMAN

The design of IMAN was made by talented Stefano Natucci, it includes a spectacular sun deck of 200 square meters. Screens surround the aft section to provide privacy. A large, oval dining table seats twelve guests and the glass-enclosed air-conditioned gym with sauna, has 360' views. Forward is a split-level, semi-enclosed pool area with an oval, oversized Jacuzzi. Additional outdoor dining is set up on both upper and main decks and suits for a big group of guests. She can accommodate up to 12 guests in 6 large staterooms.