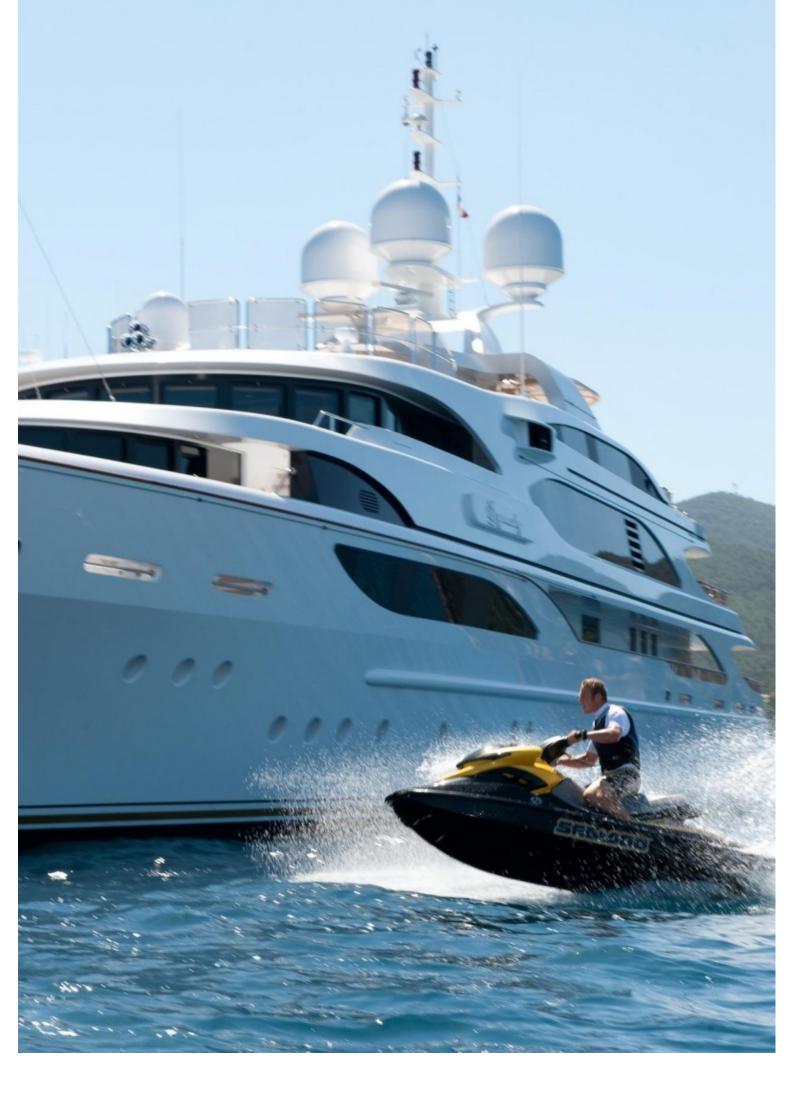

## M/Y IMAN

The design of IMAN was made by talented Stefano Natucci, it includes a spectacular sun deck of 200 square meters. Screens surround the aft section to provide privacy. A large, oval dining table seats twelve guests and the glass-enclosed air-conditioned gym with sauna, has 360' views. Forward is a split-level, semi-enclosed pool area with an oval, oversized Jacuzzi. Additional outdoor dining is set up on both upper and main decks and suits for a big group of guests. She can accommodate up to 12 guests in 6 large staterooms.