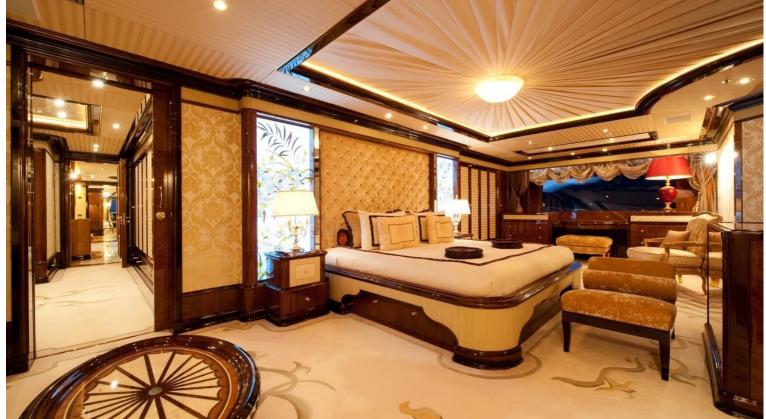

## M/Y IMAN

The design of IMAN was made by talented Stefano Natucci, it includes a spectacular sun deck of 200 square meters. Screens surround the aft section to provide privacy. A large, oval dining table seats twelve guests and the glass-enclosed air-conditioned gym with sauna, has 360' views. Forward is a split-level, semi-enclosed pool area with an oval, oversized Jacuzzi. Additional outdoor dining is set up on both upper and main decks and suits for a big group of guests. She can accommodate up to 12 guests in 6 large staterooms.