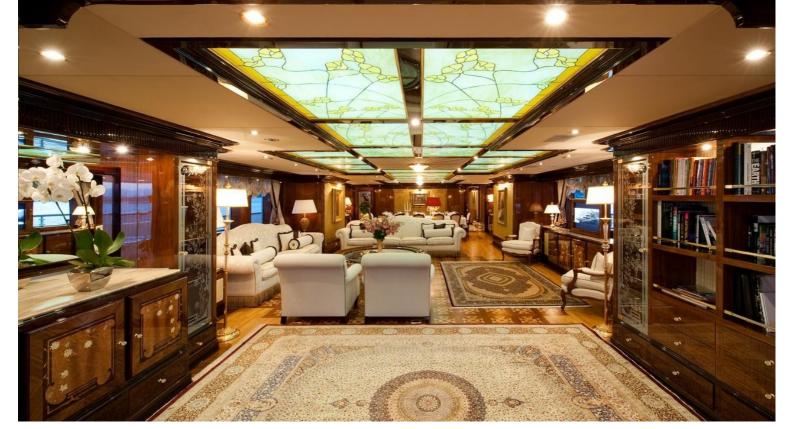

## M/Y IMAN

The design of IMAN was made by talented Stefano Natucci, it includes a spectacular sun deck of 200 square meters. Screens surround the aft section to provide privacy. A large, oval dining table seats twelve guests and the glass-enclosed air-conditioned gym with sauna, has 360' views. Forward is a split-level, semi-enclosed pool area with an oval, oversized Jacuzzi. Additional outdoor dining is set up on both upper and main decks and suits for a big group of guests. She can accommodate up to 12 guests in 6 large staterooms.