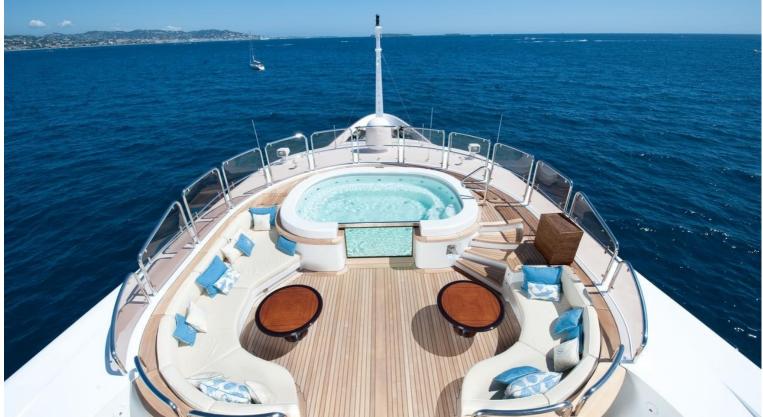

## M/Y IMAN

The design of IMAN was made by talented Stefano Natucci, it includes a spectacular sun deck of 200 square meters. Screens surround the aft section to provide privacy. A large, oval dining table seats twelve guests and the glass-enclosed air-conditioned gym with sauna, has 360' views. Forward is a split-level, semi-enclosed pool area with an oval, oversized Jacuzzi. Additional outdoor dining is set up on both upper and main decks and suits for a big group of guests. She can accommodate up to 12 guests in 6 large staterooms.