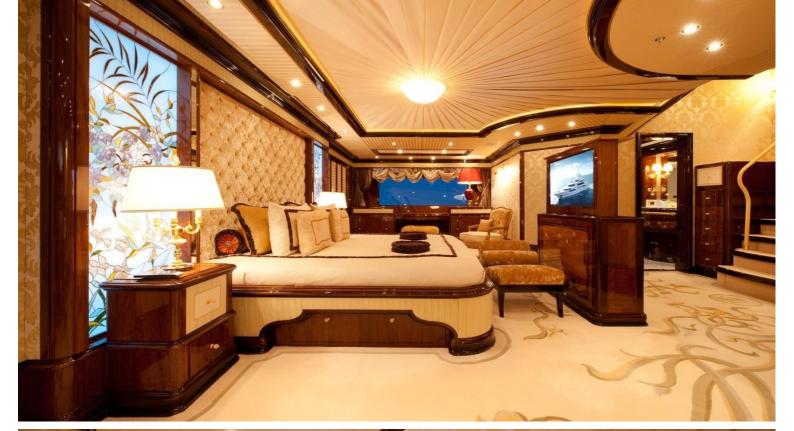

## M/Y IMAN

The design of IMAN was made by talented Stefano Natucci, it includes a spectacular sun deck of 200 square meters. Screens surround the aft section to provide privacy. A large, oval dining table seats twelve guests and the glass-enclosed air-conditioned gym with sauna, has 360' views. Forward is a split-level, semi-enclosed pool area with an oval, oversized Jacuzzi. Additional outdoor dining is set up on both upper and main decks and suits for a big group of guests. She can accommodate up to 12 guests in 6 large staterooms.