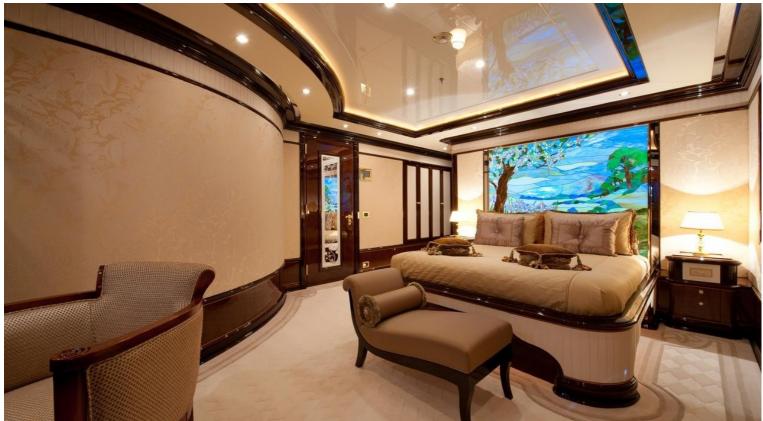

## M/Y IMAN

The design of IMAN was made by talented Stefano Natucci, it includes a spectacular sun deck of 200 square meters. Screens surround the aft section to provide privacy. A large, oval dining table seats twelve guests and the glass-enclosed air-conditioned gym with sauna, has 360' views. Forward is a split-level, semi-enclosed pool area with an oval, oversized Jacuzzi. Additional outdoor dining is set up on both upper and main decks and suits for a big group of guests. She can accommodate up to 12 guests in 6 large staterooms.